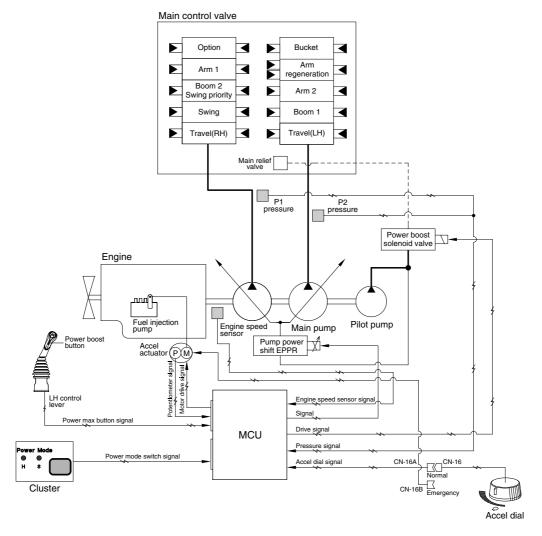

## POWER BOOST SYSTEM (CLUSTER TYPE 2)

2209S5MS57

- When the power boost switch on the left control lever knob is pushed ON, the maximum digging power is increased by 10 %.
- When the power set is at M, H or S and the power boost function is activated, the power boost solenoid valve pilot pressure raises the set pressure of the main relief valve to increase the digging power.

| Description                    | Power boost switch      |                                                             |  |
|--------------------------------|-------------------------|-------------------------------------------------------------|--|
| Description                    | OFF                     | ON                                                          |  |
| Power est                      | H or S                  | Н                                                           |  |
| Power set                      | М                       | М                                                           |  |
| Main relief valve set pressure | 350 kgf/cm <sup>2</sup> | 380 kgf/cm <sup>2</sup>                                     |  |
| Time of operation              | -                       | Even when pressed continuously, it is canceled after 8 sec. |  |

\* Default - Power boost solenoid valve : OFF