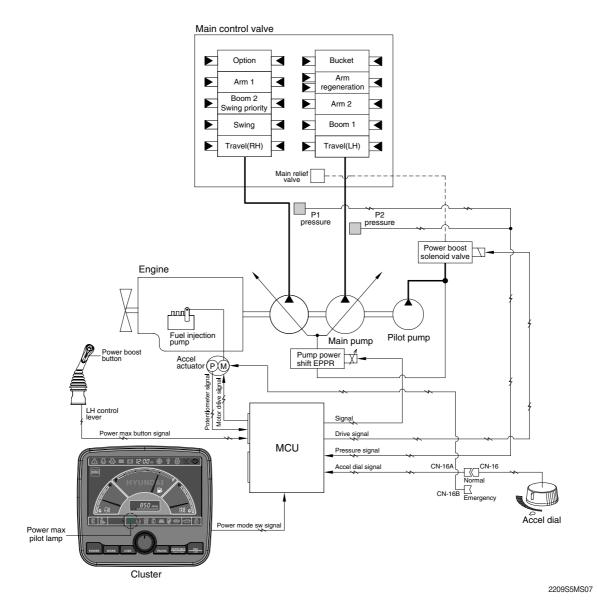

## GROUP 4 POWER BOOST SYSTEM (CLUSTER TYPE 1)

- When the power boost switch on the left control lever knob is pushed ON, the power mode is set P mode and maximum digging power is increased by 10 %.
- When the power boost function is activated, the power boost solenoid valve pilot pressure raises the set pressure of the main relief valve to increase the digging power.

| Description | Condition                                      | Function                                                                                                                                                                         |  |
|-------------|------------------------------------------------|----------------------------------------------------------------------------------------------------------------------------------------------------------------------------------|--|
| Activated   | Power boost switch : ON<br>Accel dial : over 8 | <ul> <li>Power mode : P</li> <li>Accel dial power : 9</li> <li>Power boost solenoid : ON</li> <li>Power boost pilot Imap : ON</li> <li>Operating time : max 8 seconds</li> </ul> |  |
| Canceled    | Power boost switch : OFF                       | - Pre-set power mode<br>- Power boost solenoid : OFF<br>- Power boost pilot lamp : OFF                                                                                           |  |

When the auto power boost is set to Enable and power mode is set to P mode on the cluster, the digging power is automatically increased as working conditions by the MCU. It is operated max 8 seconds.