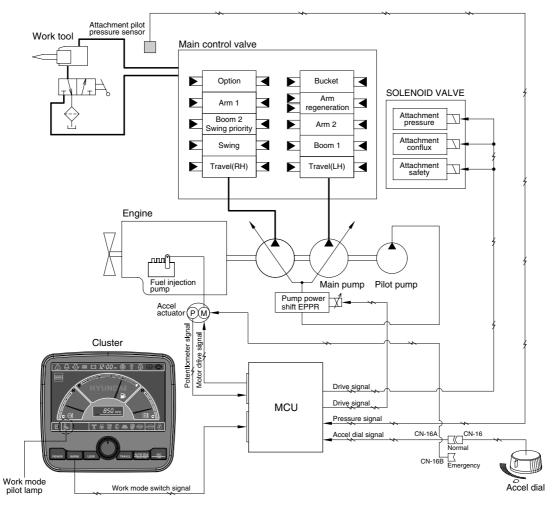

## GROUP 9 ATTACHMENT FLOW CONTROL SYSTEM (CLUSTER TYPE 1)

2209S5MS03

• The system is used to control the pump delivery flow according to set of the work tool on the cluster by the attachment flow EPPR valve.

| Description              | Work tool                               |                                         |
|--------------------------|-----------------------------------------|-----------------------------------------|
|                          | Breaker                                 | Crusher                                 |
| Flow level               | Max 7 step,<br>reduced 10 lpm each step | Max 4 step,<br>reduced 20 lpm each step |
| Attach safety solenoid   | ON                                      | ON                                      |
| Attach pressure solenoid | OFF                                     | ON                                      |
| Attach conflux solenoid  | OFF                                     | ON/OFF                                  |

\* Refer to the page 5-50 for the attachment kinds and max flow.