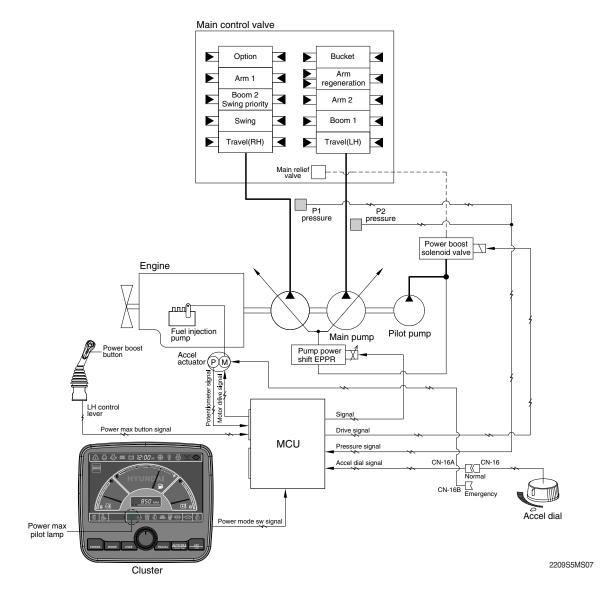

## **GROUP 4 POWER BOOST SYSTEM**

- When the power boost switch on the left control lever knob is pushed ON, the power mode is set P mode and maximum digging power is increased by 10 %.
- When the power boost function is activated, the power boost solenoid valve pilot pressure raises the set pressure of the main relief valve to increase the digging power.

| Description | Condition                                      | Function                                                                                                                           |
|-------------|------------------------------------------------|------------------------------------------------------------------------------------------------------------------------------------|
| Activated   | Power boost switch : ON<br>Accel dial : over 8 | - Power mode : P - Accel dial power : 9 - Power boost solenoid : ON - Power boost pilot Imap : ON - Operating time : max 8 seconds |
| Canceled    | Power boost switch : OFF                       | <ul><li> Pre-set power mode</li><li> Power boost solenoid : OFF</li><li> Power boost pilot lamp : OFF</li></ul>                    |

When the auto power boost is set to Enable and power mode is set to P mode on the cluster, the digging power is automatically increased as working conditions by the MCU. It is operated max 8 seconds.