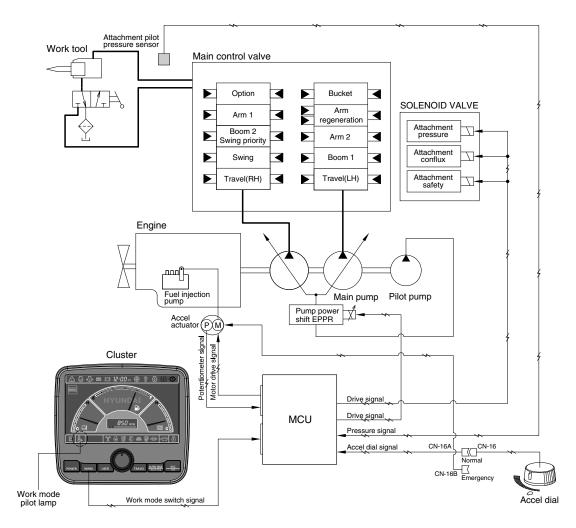

## **GROUP 9 ATTACHMENT FLOW CONTROL SYSTEM**

2209S5MS03

The system is used to control the pump delivery flow according to set of the work tool on the cluster by the attachment flow EPPR valve.

| Description              | Work tool                               |                                         |
|--------------------------|-----------------------------------------|-----------------------------------------|
|                          | Breaker                                 | Crusher                                 |
| Flow level               | Max 7 step,<br>reduced 10 lpm each step | Max 4 step,<br>reduced 20 lpm each step |
| Attach safety solenoid   | ON                                      | ON                                      |
| Attach pressure solenoid | OFF                                     | ON                                      |
| Attach conflux solenoid  | OFF                                     | ON/OFF                                  |