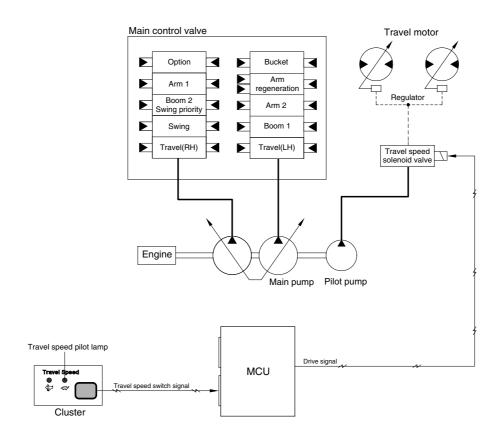

## ■ TRAVEL SPEED CONTROL SYSTEM (CLUSTER TYPE 2)

2209S5MS58

Travel speed can be switched manually by pressing the travel speed switch on the cluster.

| Speed | Travel speed solenoid valve | Lamp<br>on cluster | Operation                                          |
|-------|-----------------------------|--------------------|----------------------------------------------------|
| Low   | OFF                         | Turtle             | Low speed, high driving torque in the travel motor |
| High  | ON                          | Rabbit             | High speed, low driving torque in the travel motor |

\* Default: Turtle (low)