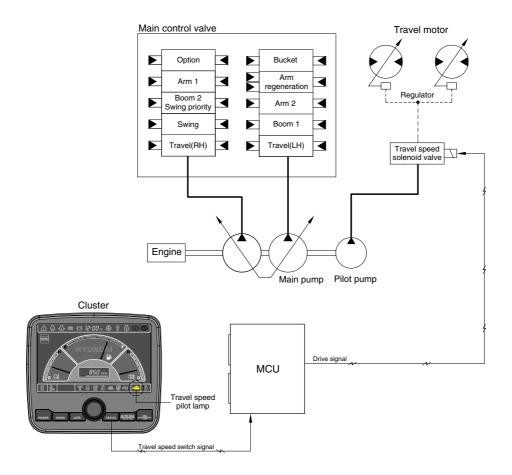

## GROUP 5 TRAVEL SPEED CONTROL SYSTEM (CLUSTER TYPE 1)

2209S5MS08

Travel speed can be switched manually by pressing the travel speed switch on the cluster.

| Speed | Travel speed solenoid valve | Lamp<br>on cluster | Operation                                          |
|-------|-----------------------------|--------------------|----------------------------------------------------|
| Low   | OFF                         | Turtle             | Low speed, high driving torque in the travel motor |
| High  | ON                          | Rabbit             | High speed, low driving torque in the travel motor |

\* Default : Turtle (low)