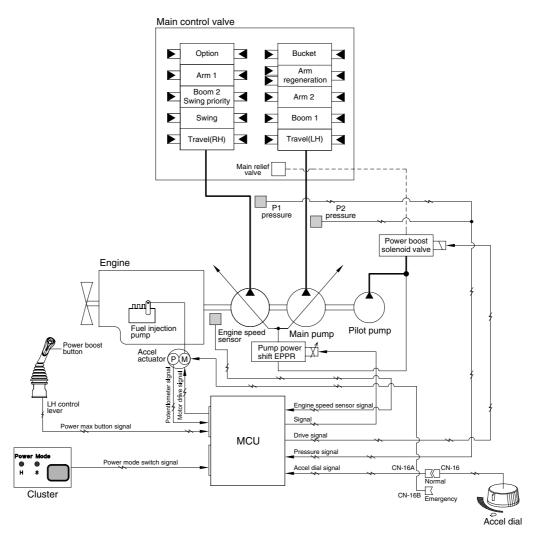

## ■ POWER BOOST SYSTEM (CLUSTER TYPE 2)

2209S5MS57

- When the power boost switch on the left control lever knob is pushed ON, the maximum digging power is increased by 10 %.
- · When the power set is at M, H or S and the power boost function is activated, the power boost solenoid valve pilot pressure raises the set pressure of the main relief valve to increase the digging power.

| Description                    | Power boost switch      |                                                             |  |
|--------------------------------|-------------------------|-------------------------------------------------------------|--|
| Description                    | OFF                     | ON                                                          |  |
| Douge est                      | H or S                  | Н                                                           |  |
| Power set                      | M                       | M                                                           |  |
| Main relief valve set pressure | 350 kgf/cm <sup>2</sup> | 380 kgf/cm <sup>2</sup>                                     |  |
| Time of operation              | -                       | Even when pressed continuously, it is canceled after 8 sec. |  |

\* Default - Power boost solenoid valve : OFF