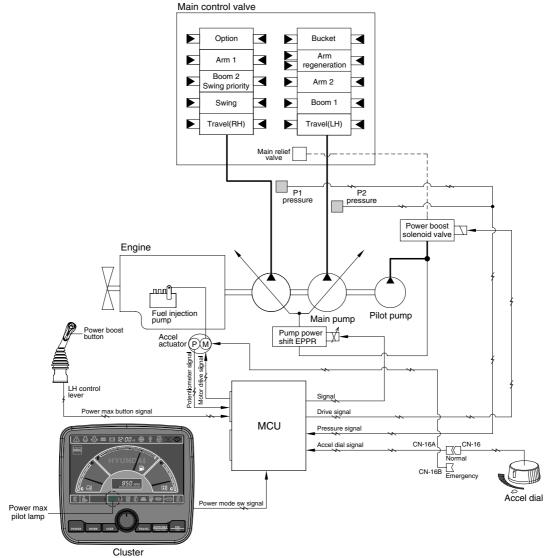

## GROUP 4 POWER BOOST SYSTEM (CLUSTER TYPE 1)

2209S5MS0

- When the power boost switch on the left control lever knob is pushed ON, the power mode is set P mode and maximum digging power is increased by 10 %.
- When the power boost function is activated, the power boost solenoid valve pilot pressure raises the set pressure of the main relief valve to increase the digging power.

| Description | Condition                                      | Function                                                                                                                           |  |
|-------------|------------------------------------------------|------------------------------------------------------------------------------------------------------------------------------------|--|
| Activated   | Power boost switch : ON<br>Accel dial : over 8 | - Power mode : P - Accel dial power : 9 - Power boost solenoid : ON - Power boost pilot Imap : ON - Operating time : max 8 seconds |  |
| Canceled    | Power boost switch : OFF                       | - Pre-set power mode - Power boost solenoid : OFF - Power boost pilot lamp : OFF                                                   |  |

\* When the auto power boost is set to Enable and power mode is set to P mode on the cluster, the digging power is automatically increased as working conditions by the MCU. It is operated max 8 seconds.