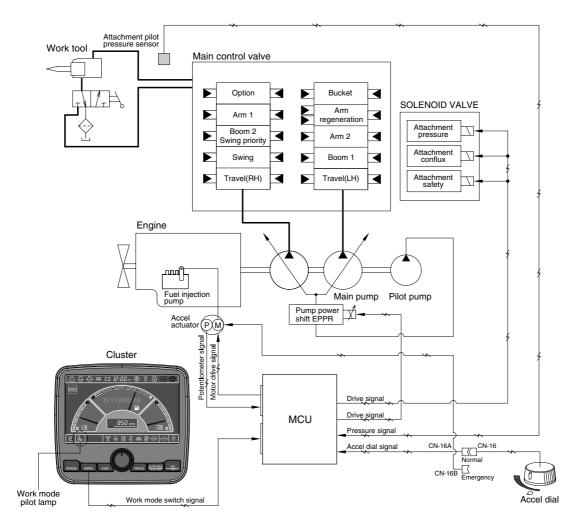

## GROUP 9 ATTACHMENT FLOW CONTROL SYSTEM (CLUSTER TYPE 1)

2209S5MS03

• The system is used to control the pump delivery flow according to set of the work tool on the cluster by the attachment flow EPPR valve.

| Description              | Work tool                            |                                         |
|--------------------------|--------------------------------------|-----------------------------------------|
|                          | Breaker                              | Crusher                                 |
| Flow level               | Max 7 step, reduced 10 lpm each step | Max 4 step,<br>reduced 20 lpm each step |
| Attach safety solenoid   | ON                                   | ON                                      |
| Attach pressure solenoid | OFF                                  | ON                                      |
| Attach conflux solenoid  | OFF                                  | ON/OFF                                  |

\* Refer to the page 5-50 for the attachment kinds and max flow.