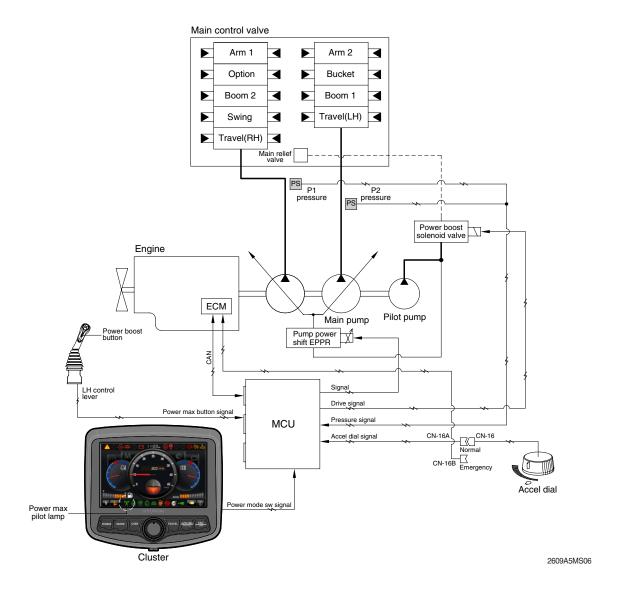

## **GROUP 4 POWER BOOST SYSTEM**

- When the power boost switch on the left control lever knob is pushed ON, the power mode is set P mode and maximum digging power is increased by 10 %.
- When the power boost function is activated, the power boost solenoid valve pilot pressure raises the set pressure of the main relief valve to increase the digging power.

| Description | Condition                                      | Function                                                                                                                           |
|-------------|------------------------------------------------|------------------------------------------------------------------------------------------------------------------------------------|
| Activated   | Power boost switch : ON<br>Accel dial : over 8 | - Power mode : P - Accel dial power : 9 - Power boost solenoid : ON - Power boost pilot Imap : ON - Operating time : max 8 seconds |
| Canceled    | Power boost switch : OFF                       | <ul><li>- Pre-set power mode</li><li>- Power boost solenoid : OFF</li><li>- Power boost pilot lamp : OFF</li></ul>                 |

\* When the auto power boost is set to Enable and power mode is set to P mode on the cluster, the digging power is automatically increased as working conditions by the MCU. It is operated max 8 seconds.