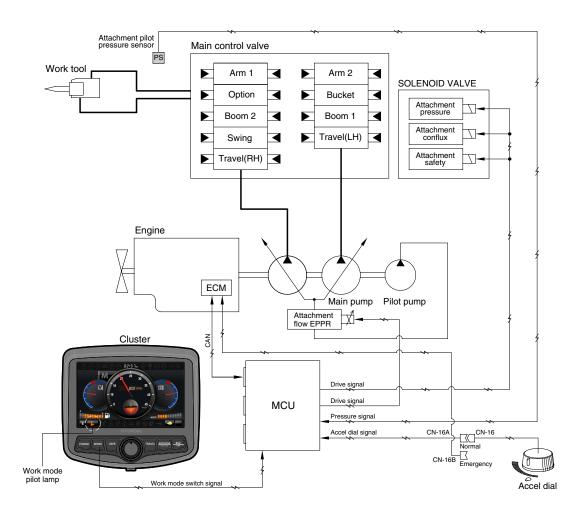

## **GROUP 9 ATTACHMENT FLOW CONTROL SYSTEM**

2609A5MS11

• The system is used to control the pump delivery flow according to set of the work tool on the cluster by the attachment flow EPPR valve.

| Description              | Work tool                               |                                         |
|--------------------------|-----------------------------------------|-----------------------------------------|
|                          | Breaker                                 | Crusher                                 |
| Flow level               | Max 7 step,<br>reduced 10 lpm each step | Max 4 step,<br>reduced 20 lpm each step |
| Attach safety solenoid   | ON                                      | ON                                      |
| Attach pressure solenoid | OFF                                     | ON                                      |
| Attach conflux solenoid  | OFF                                     | ON/OFF                                  |

\* Refer to the page 5-60 for the attachment kinds and max flow.