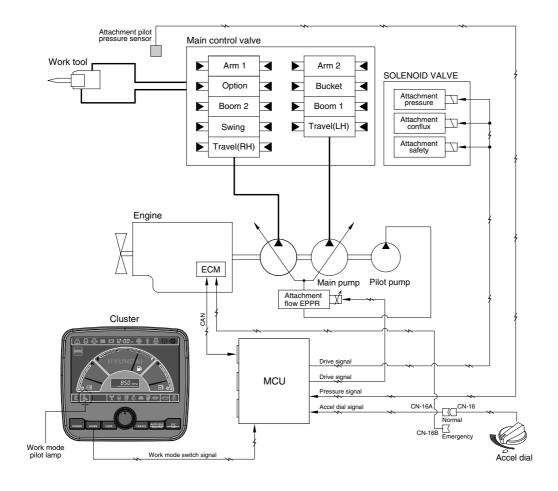

## **GROUP 9 ATTACHMENT FLOW CONTROL SYSTEM**

21095MS11

• The system is used to control the pump delivery flow according to set of the work tool on the cluster by the attachment flow EPPR valve.

| Description              | Work tool                               |                                         |
|--------------------------|-----------------------------------------|-----------------------------------------|
|                          | Breaker                                 | Crusher                                 |
| Flow level               | Max 7 step,<br>reduced 10 lpm each step | Max 4 step,<br>reduced 20 lpm each step |
| Attach safety solenoid   | ON                                      | ON                                      |
| Attach pressure solenoid | OFF                                     | ON                                      |
| Attach conflux solenoid  | OFF                                     | ON/OFF                                  |

\* Refer to the page 5-45 for the attachment kinds and max flow.