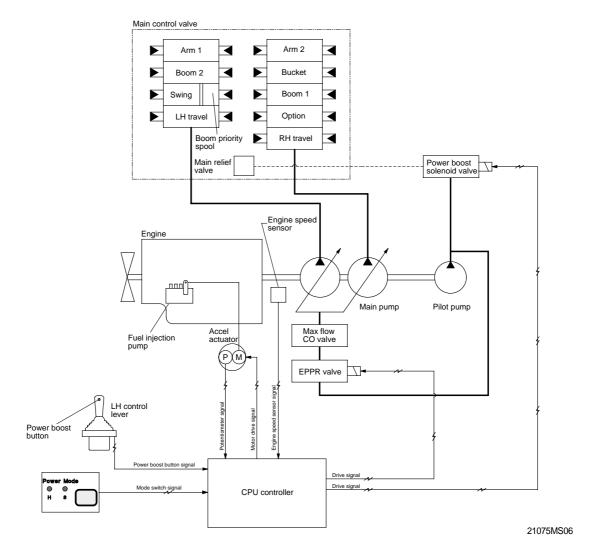

## **GROUP 4 POWER BOOST SYSTEM**

- · When the power boost switch on the left control lever knob is pushed ON, the maximum digging power is increased by 10%.
- · When the power set is at H or S and the power boost function is activated, the power boost solenoid valve pilot pressure raises the set pressure of the main relief valve to increase the digging power.

| Description                    | Power boost switch     |                                                             |
|--------------------------------|------------------------|-------------------------------------------------------------|
|                                | OFF                    | ON                                                          |
| Power seat                     | H or S                 | OFF                                                         |
| Main relief valve set pressure | 330kgf/cm <sup>2</sup> | 360kgf/cm <sup>2</sup>                                      |
| Time of operation              | -                      | Even when pressed continuously, it is canceled after 8 sec. |

Default - Power boost solinoid valve : OFF