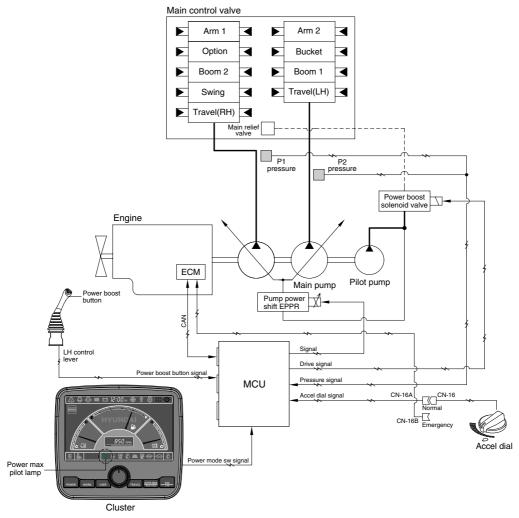

## **GROUP 4 POWER BOOST SYSTEM**

- 21095MS06
- When the power boost switch on the left control lever knob is pushed ON, the power mode is set P mode and maximum digging power is increased by 10 %.
- When the power boost function is activated, the power boost solenoid valve pilot pressure raises the set pressure of the main relief valve to increase the digging power.

| Description | Condition                                      | Function                                                                                                                           |
|-------------|------------------------------------------------|------------------------------------------------------------------------------------------------------------------------------------|
| Activated   | Power boost switch : ON<br>Accel dial : over 8 | - Power mode : P - Accel dial power : 9 - Power boost solenoid : ON - Power boost pilot Imap : ON - Operating time : max 8 seconds |
| Canceled    | Power boost switch : OFF                       | <ul><li>- Pre-set power mode</li><li>- Power boost solenoid : OFF</li><li>- Power boost pilot lamp : OFF</li></ul>                 |

\* When the auto power boost is set to Enable and power mode is set to P mode on the cluster, the digging power is automatically increased as working conditions by the MCU. It is operated max 8 seconds.