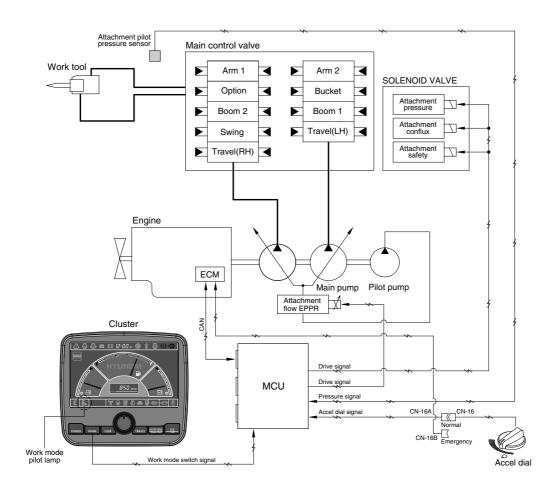

## **GROUP 9 ATTACHMENT FLOW CONTROL SYSTEM**

21095MS11

· The system is used to control the pump delivery flow according to set of the work tool on the cluster by the attachment flow EPPR valve.

| Description              | Work tool                            |                                         |
|--------------------------|--------------------------------------|-----------------------------------------|
|                          | Breaker                              | Crusher                                 |
| Flow level               | Max 7 step, reduced 10 lpm each step | Max 4 step,<br>reduced 20 lpm each step |
| Attach safety solenoid   | ON                                   | ON                                      |
| Attach pressure solenoid | OFF                                  | ON                                      |
| Attach conflux solenoid  | OFF                                  | ON/OFF                                  |

\* Refer to the page 5-45 for the attachment kinds and max flow.