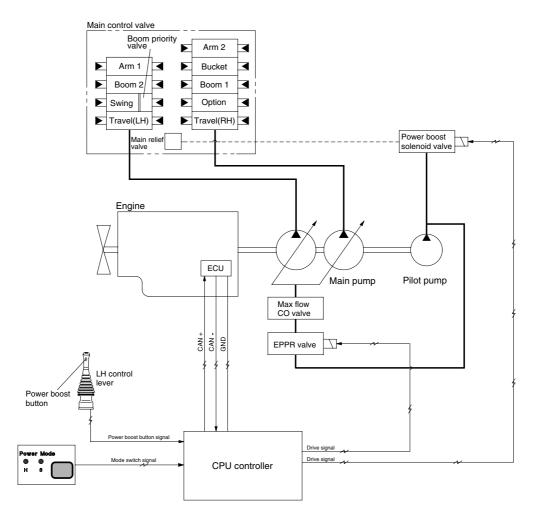

## **GROUP 4 POWER BOOST SYSTEM**

2107A5MS06

- · When the power boost switch on the left control lever knob is pushed ON, the maximum digging power is increased by 10%.
- · When the power set is at M, H or S and the power boost function is activated, the power boost solenoid valve pilot pressure raises the set pressure of the main relief valve to increase the digging power.

| Description                    | Power boost switch     |                                                             |
|--------------------------------|------------------------|-------------------------------------------------------------|
|                                | OFF                    | ON                                                          |
| Power set                      | H or S                 | Н                                                           |
|                                | M                      | M                                                           |
| Main relief valve set pressure | 330kgf/cm <sup>2</sup> | 360kgf/cm <sup>2</sup>                                      |
| Time of operation              | -                      | Even when pressed continuously, it is canceled after 8 sec. |

\* Default - Power boost solenoid valve : OFF