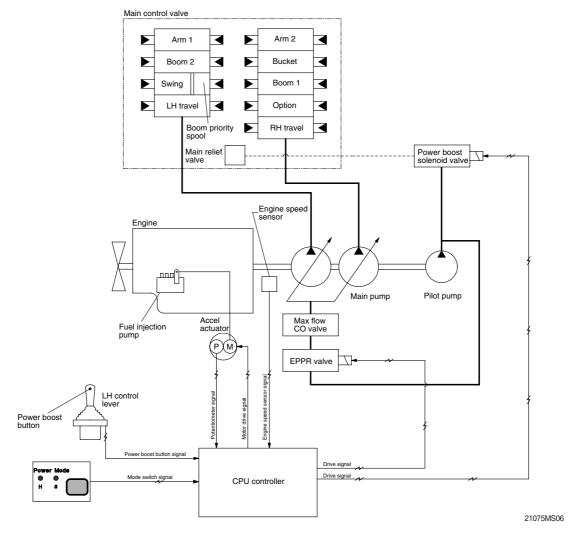

## **GROUP 4 POWER BOOST SYSTEM**

- · When the power boost switch on the left control lever knob is pushed ON, the maximum digging power is increased by 10%.
- · When the power set is at H or S and the power boost function is activated, the power boost solenoid valve pilot pressure raises the set pressure of the main relief valve to increase the digging power.

| Description                    | Power boost switch     |                                                             |
|--------------------------------|------------------------|-------------------------------------------------------------|
|                                | OFF                    | ON                                                          |
| Power seat                     | H or S                 | OFF                                                         |
| Main relief valve set pressure | 330kgf/cm <sup>2</sup> | 360kgf/cm²                                                  |
| Time of operation              | -                      | Even when pressed continuously, it is canceled after 8 sec. |

\* Default - Power boost solinoid valve : OFF