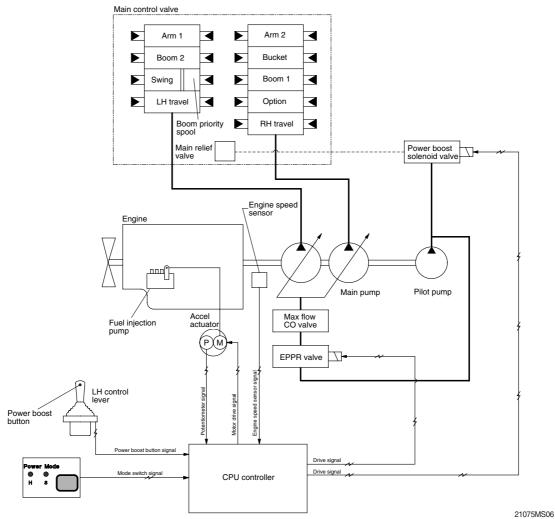

## **GROUP 4 POWER BOOST SYSTEM**

on the left control lever knob is pushed ON, the maximum diagin

- $\cdot$  When the power boost switch on the left control lever knob is pushed ON, the maximum digging power is increased by 10%.
- When the power set is at H or S and the power boost function is activated, the power boost solenoid valve pilot pressure raises the set pressure of the main relief valve to increase the digging power.

| Description                    | Power boost switch     |                                                             |
|--------------------------------|------------------------|-------------------------------------------------------------|
|                                | OFF                    | ON                                                          |
| Power seat                     | H or S                 | OFF                                                         |
| Main relief valve set pressure | 330kgf/cm <sup>2</sup> | 360kgf/cm <sup>2</sup>                                      |
| Time of operation              | -                      | Even when pressed continuously, it is canceled after 8 sec. |