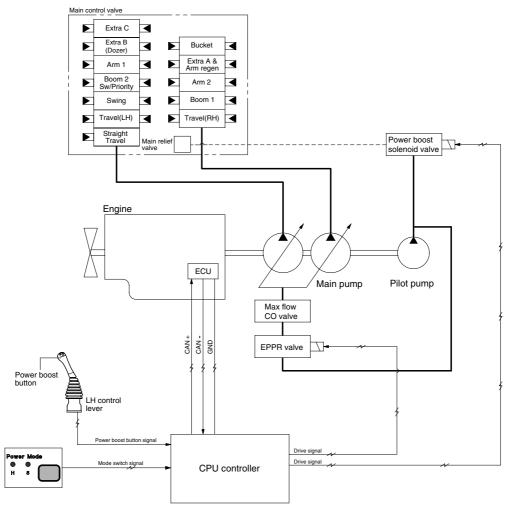

## **GROUP 4 POWER BOOST SYSTEM**

1607A5MS06

- When the power boost switch on the left control lever knob is pushed ON, the maximum digging power is increased by 10%.
- When the power set is at M, H or S and the power boost function is activated, the power boost solenoid valve pilot pressure raises the set pressure of the main relief valve to increase the digging power.

| Description                    | Power boost switch     |                                                                |
|--------------------------------|------------------------|----------------------------------------------------------------|
|                                | OFF                    | ON                                                             |
| Power set                      | H or S                 | Н                                                              |
|                                | М                      | М                                                              |
| Main relief valve set pressure | 330kgf/cm <sup>2</sup> | 360kgf/cm <sup>2</sup>                                         |
| Time of operation              | -                      | Even when pressed continuously,<br>it is canceled after 8 sec. |

\* Default - Power boost solenoid valve : OFF