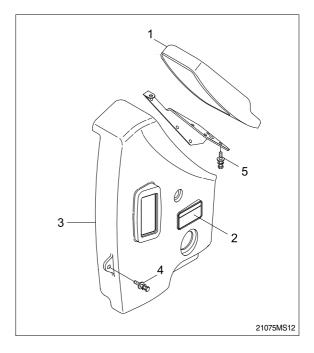

## 3. EXCHANGE METHOD OF THE ROM

- 1) Disassemble the ash tray(2).
- 2) Disassemble the wiper motor cover(3).
- 3) Disassemble the cluster(1).

- 4) Loosen the screws(6EA) located back of the cluster.
- 5) Then you can open the upper case of the cluster easily.