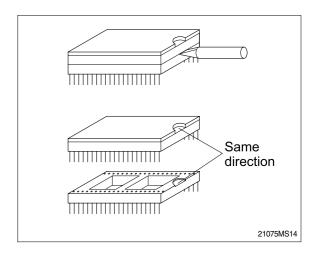

 Install the new ROM.(Be careful of direction and assemble the cluster in the reverse order to removal).