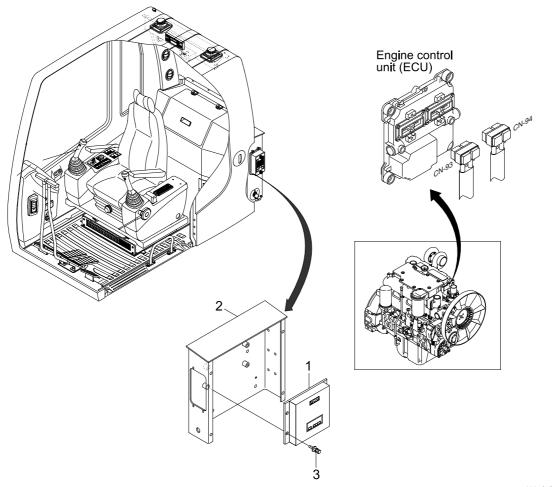

## **GROUP 10 ENGINE CONTROL SYSTEM**

## 1. CPU CONTROLLER AND ECU (Engine control unit)



1607A5MS11

## 2. CPU CONTROLLER ASSEMBLY

- 1) Remove four pieces of bolt(3) of electric box(2).
- 2) Disconnect 2 connectors from CPU controller.
- 3) Remove 6 pieces of screw and open the cover of CPU controller.
- 4) Inspection: Check PCB(Printed Circuit Board)
- (1) If any damage is found, replace CPU controller assembly.
- (2) If not, but CAPO system does not work please report it to HHI dealer or A/S department.

## 3. EXCHANGE METHOD OF THE ROM

- 1) Disassemble the ash tray(2).
- 2) Disassemble the wiper motor cover(3).
- 3) Disassemble the cluster(1).



- 4) Loosen the screws(6EA) located back of the cluster.
- 5) Then you can open the upper case of the cluster easily.



 Install the new ROM.(Be careful of direction and assemble the cluster in the reverse order to removal).