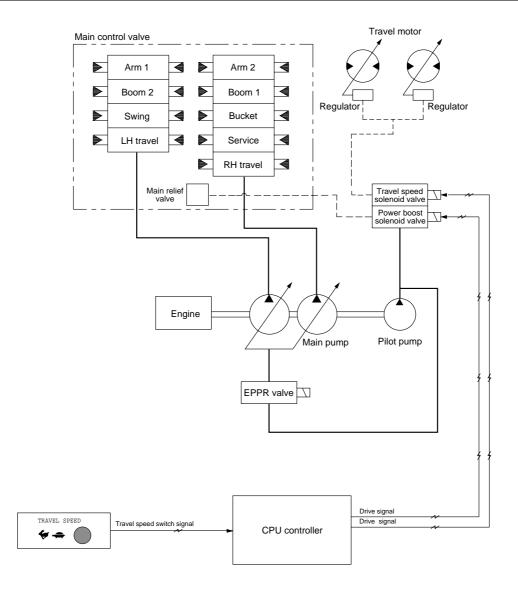

## **GROUP 8 TRAVEL CONTROL SYSTEM**

## 1. TRAVEL SPEED SELECTION

Travel speed can be switched manually by pressing the travel speed switch on the cluster.

| Speed | Travel speed solenoid valve | Lamp on cluster | Operation                                       |
|-------|-----------------------------|-----------------|-------------------------------------------------|
| Lo    | OFF                         | Turtle          | Low speed, high driving torque in travel motors |
| Hi    | ON                          | Rabbit          | High speed, low driving torque in travel motors |

Default : Turtle(Lo)

## 2. POWER BOOST IN TRAVEL

When operator travels in condition of the power mode **H** or **S**, if the power boost switch is pressed, CPU controller sends control signal to set the pressure of the main relief valve from 320kg/cm² to 335kg/cm² to increase travel power.