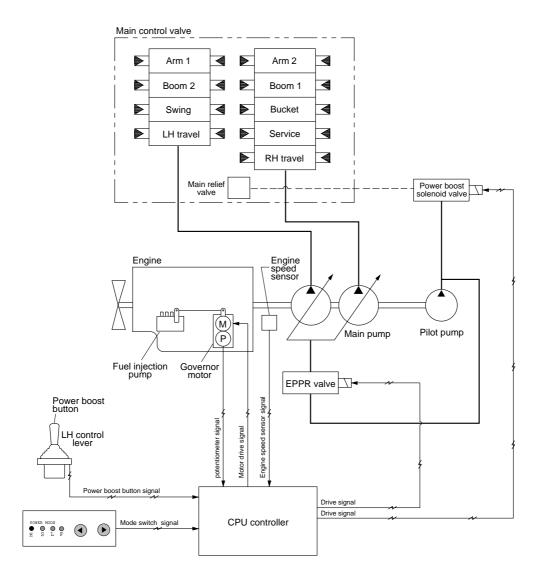

## **GROUP 5 POWER BOOST SYSTEM**

- . When the power boost switch on the left control lever knob is pushed ON, the maximum digging power is increased by 10%.
- When the power set is at H or S and the power boost function is activated, the 2-stage relief solenoid valve pilot pressure raises the set pressure of the main relief valve to increase the digging power.

| Description                    | Power boost switch    |                                                             |
|--------------------------------|-----------------------|-------------------------------------------------------------|
|                                | OFF                   | ON                                                          |
| Power set                      | H or S                | Н                                                           |
| Main relief valve set pressure | 320kg/cm <sup>2</sup> | 350kg/cm <sup>2</sup>                                       |
| Time of operation              | -                     | Even when pressed continuously, it is canceled after 8 sec. |

- \* This function does not work when the power mode lamp is at L or F.
- \* Default Power boost solenoid valve : OFF