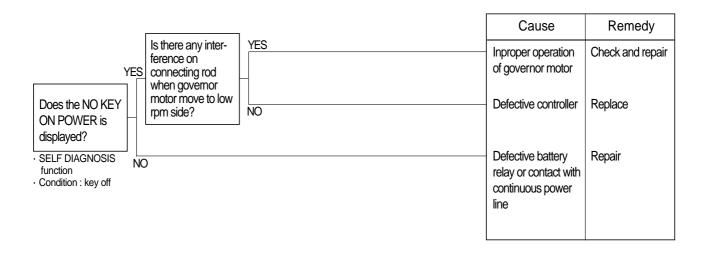

## 6. ENGINE SPEED IS NOT CHANGING WHEN CHANGE THE MODE

- Before using the HYPER DAT make sure you understand the user's guide of HYPER DAT.
- · Before mounting or dismounting the HYPER DAT, always turn the starting switch OFF.
- $\cdot$  Before starting switch turn ON or OFF, check all related connectors are properly inserted.