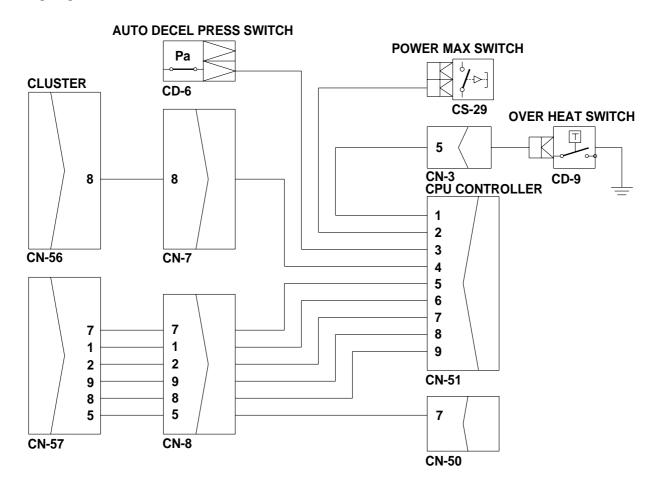

# 5. AUTO DECEL SYSTEM DOES NOT WORK

- Before using the HYPER DAT make sure you understand the user's guide of HYPER DAT.
- · Before mounting or dismounting the HYPER DAT, always turn the starting switch OFF.
- · Before starting switch turn ON or OFF, check all related connectors are properly inserted.

## 7. MALFUNCTION OF POWER MAX

- Before using the HYPER DAT make sure you understand the user's guide of HYPER DAT.
- · Before mounting or dismounting the HYPER DAT, always turn the starting switch OFF.
- $\cdot$  Before starting switch turn ON or OFF, check all related connectors are properly inserted.