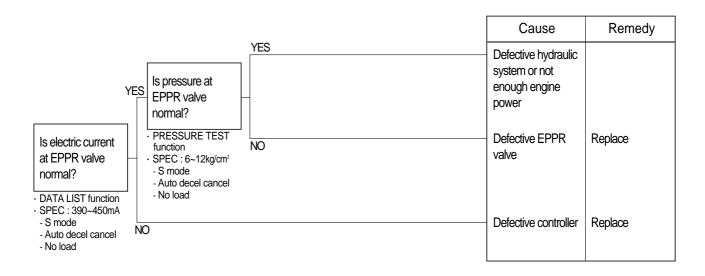

## 8. EXCESSIVE DROP IN ENGINE SPEED OR ENGINE STALLS, WHEN A LOAD IS APPLIED

- $\cdot$  Before using the HYPER DAT make sure you understand the user's guide of HYPER DAT.
- · Before mounting or dismounting the HYPER DAT, always turn the starting switch OFF.
- Before starting switch turn ON or OFF, check all related connectors are properly inserted.