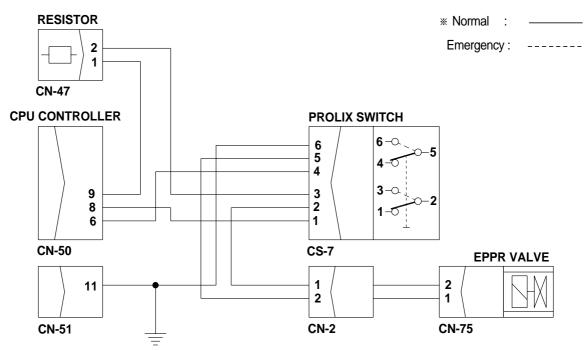

## 8. EXCESSIVE DROP IN ENGINE SPEED OR ENGINE STALLS, WHEN A LOAD IS APPLIED

- $\cdot$  Before using the HYPER DAT make sure you understand the user's guide of HYPER DAT.
- · Before mounting or dismounting the HYPER DAT, always turn the starting switch OFF.
- Before starting switch turn ON or OFF, check all related connectors are properly inserted.