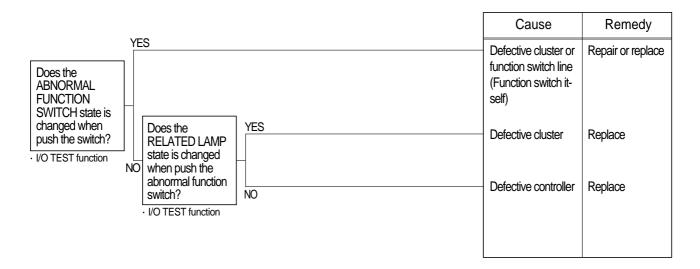

# 4. CLUSTER LAMPS ARE NOT CHANGING OR FUNCTION IS ABNORMAL WHEN THE RELATED SWITCH ARE PUSHED

- Before using the HYPER DAT make sure you understand the user's guide of HYPER DAT.
- $\cdot$  Before mounting or dismounting the HYPER DAT, always turn the starting switch OFF.
- · Before starting switch turn ON or OFF, check all related connectors are properly inserted.