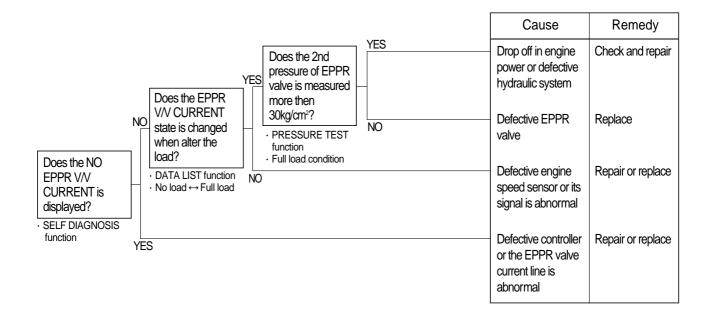

## 8. EXCESSIVE DROP IN ENGINE SPEED OR ENGINE STALLS, WHEN A LOAD IS APPLIED

- $\cdot$  Before using the HYPER DAT make sure you understand the user's guide of HYPER DAT.
- · Before mounting or dismounting the HYPER DAT, always turn the starting switch OFF.
- Before starting switch turn ON or OFF, check all related connectors are properly inserted.