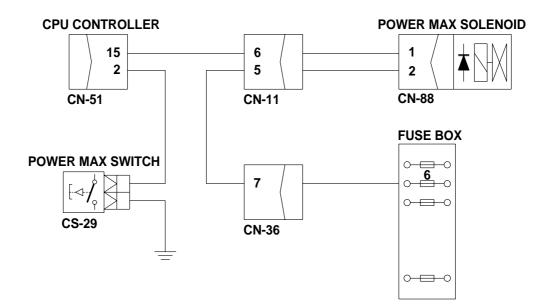

## 7. MALFUNCTION OF POWER MAX

- Before using the HYPER DAT make sure you understand the user's guide of HYPER DAT.
- · Before mounting or dismounting the HYPER DAT, always turn the starting switch OFF.
- $\cdot$  Before starting switch turn ON or OFF, check all related connectors are properly inserted.