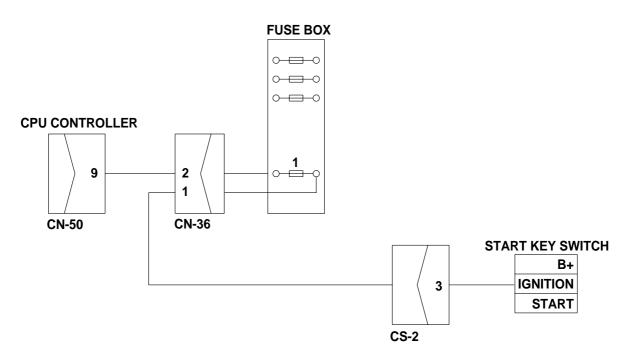

# 2. CLUSTER LAMPS ARE OFF IMMEDIATELY AFTER KEY SWITCH OFF

- $\cdot$  Before using the HYPER DAT make sure you understand the user's guide of HYPER DAT.
- · Before mounting or dismounting the HYPER DAT, always turn the starting switch OFF.
- Before starting switch turn ON or OFF, check all related connectors are properly inserted.