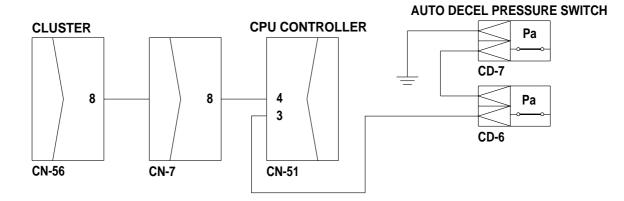

# 5. AUTO DECEL SYSTEM DOES NOT WORK

- Before using the HYPER DAT make sure you understand the user's guide of HYPER DAT.
- · Before mounting or dismounting the HYPER DAT, always turn the starting switch OFF.
- · Before starting switch turn ON or OFF, check all related connectors are properly inserted.