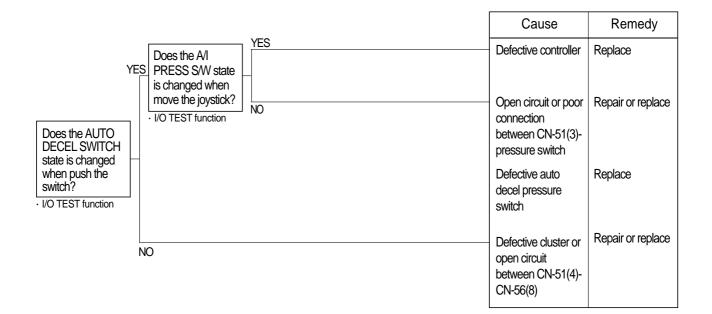

# 5. AUTO DECEL SYSTEM DOES NOT WORK

- Before using the HYPER DAT make sure you understand the user's guide of HYPER DAT.
- · Before mounting or dismounting the HYPER DAT, always turn the starting switch OFF.
- · Before starting switch turn ON or OFF, check all related connectors are properly inserted.