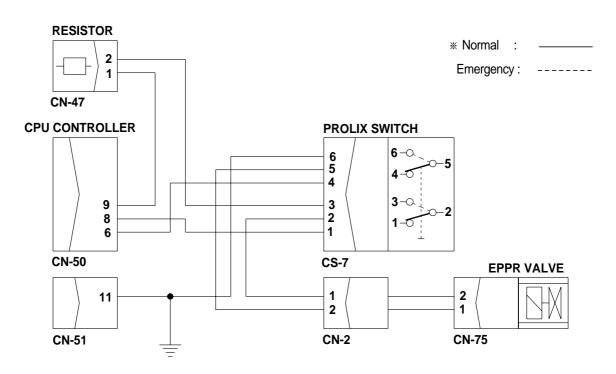

## 8. EXCESSIVE DROP IN ENGINE SPEED OR ENGINE STALLS, WHEN A LOAD IS APPLIED

- $\cdot$  Before using the HYPER DAT make sure you understand the user's guide of HYPER DAT.
- · Before mounting or dismounting the HYPER DAT, always turn the starting switch OFF.
- Before starting switch turn ON or OFF, check all related connectors are properly inserted.