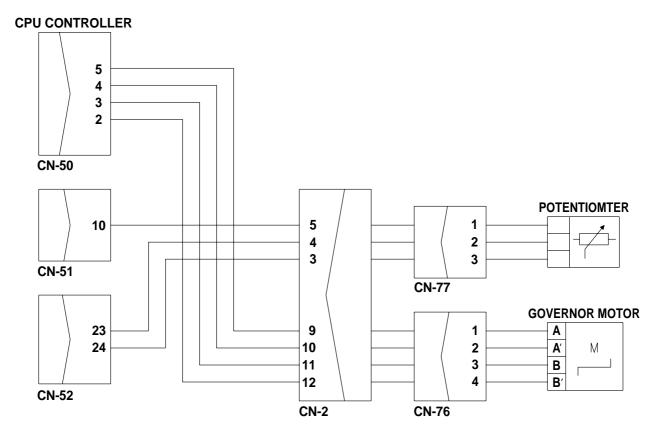

## 6. ENGINE SPEED IS NOT CHANGING WHEN CHANGE THE MODE

- Before using the HYPER DAT make sure you understand the user's guide of HYPER DAT.
- · Before mounting or dismounting the HYPER DAT, always turn the starting switch OFF.
- $\cdot$  Before starting switch turn ON or OFF, check all related connectors are properly inserted.