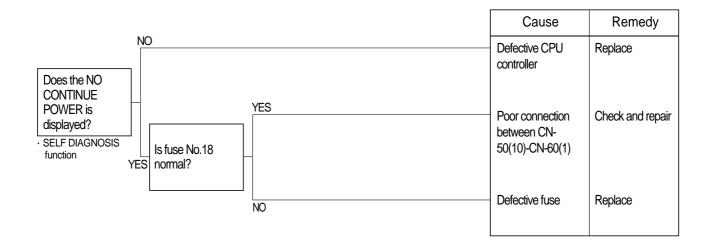

# 5. AUTO DECEL SYSTEM DOES NOT WORK

- Before using the HYPER DAT make sure you understand the user's guide of HYPER DAT.
- · Before mounting or dismounting the HYPER DAT, always turn the starting switch OFF.
- · Before starting switch turn ON or OFF, check all related connectors are properly inserted.