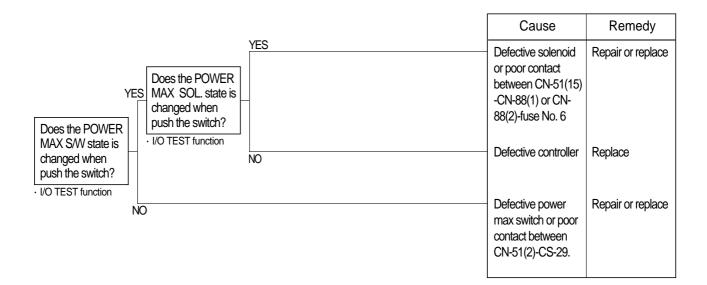

## 7. MALFUNCTION OF POWER MAX

- Before using the HYPER DAT make sure you understand the user's guide of HYPER DAT.
- · Before mounting or dismounting the HYPER DAT, always turn the starting switch OFF.
- $\cdot$  Before starting switch turn ON or OFF, check all related connectors are properly inserted.