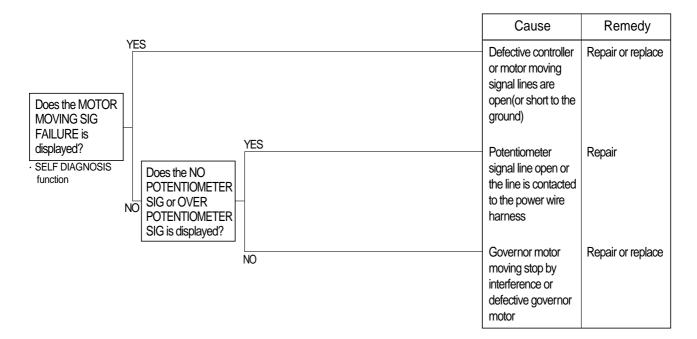

## 6. ENGINE SPEED IS NOT CHANGING WHEN CHANGE THE MODE

- Before using the HYPER DAT make sure you understand the user's guide of HYPER DAT.
- · Before mounting or dismounting the HYPER DAT, always turn the starting switch OFF.
- $\cdot$  Before starting switch turn ON or OFF, check all related connectors are properly inserted.