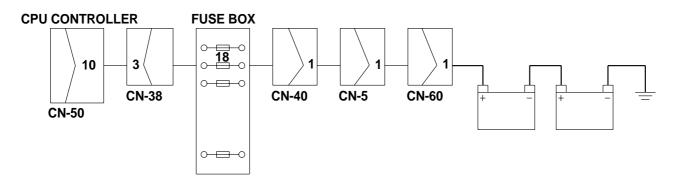

# 5. AUTO DECEL SYSTEM DOES NOT WORK

- Before using the HYPER DAT make sure you understand the user's guide of HYPER DAT.
- · Before mounting or dismounting the HYPER DAT, always turn the starting switch OFF.
- · Before starting switch turn ON or OFF, check all related connectors are properly inserted.