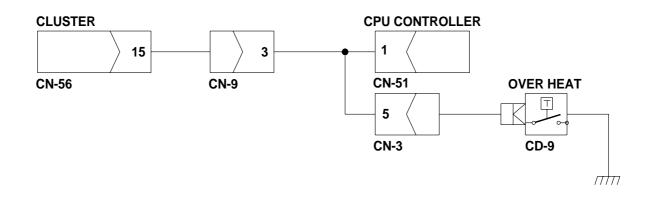

# 3. 💮 WHEN COOLANT OVERHEAT LAMP LIGHTS UP(Engine is started)

• Before using the HYPER DAT make sure you understand the user's guide of HYPER DAT.

 $\cdot$  Before mounting or dismounting the HYPER DAT, always turn the starting switch OFF.

 $\cdot$  Before starting switch turn ON or OFF, check all related connectors are properly inserted.

### check resistance

| YES | MAX 1Ω   |
|-----|----------|
| NO  | MIN 1 MΩ |