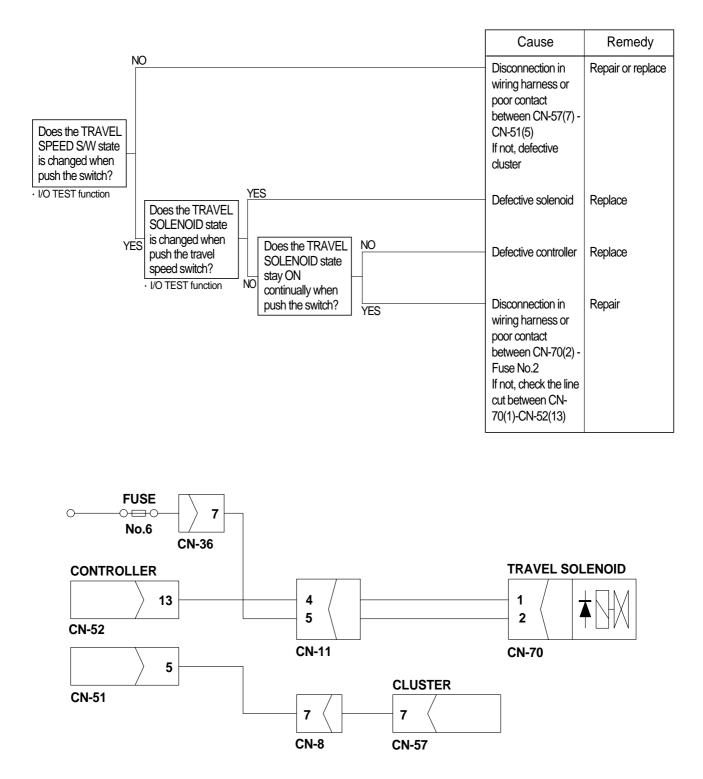

## 5. WHEN TRAVEL SPEED 1, 2 DOES NOT OPERATE

- $\cdot$  Before using the HYPER DAT make sure you understand the user's guide of HYPER DAT.
- $\cdot$  Before mounting or dismounting the HYPER DAT, always turn the starting switch OFF.
- · Before starting switch turn ON or OFF, check all related connectors are properly inserted.