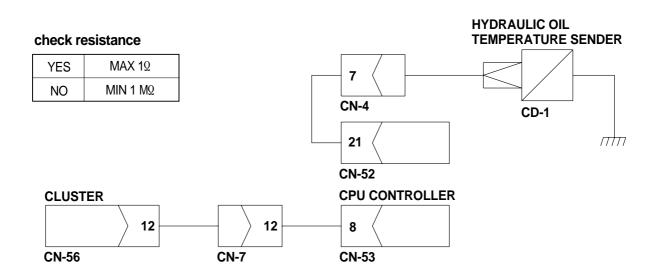

# 4. **WHEN HYDRAULIC OIL TEMPERATURE LAMP LIGHTS UP**(Engine is started)

- Before using the HYPER DAT make sure you understand the user's guide of HYPER DAT.
- · Before mounting or dismounting the HYPER DAT, always turn the starting switch OFF.
- · Before starting switch turn ON or OFF, check all related connectors are properly inserted.