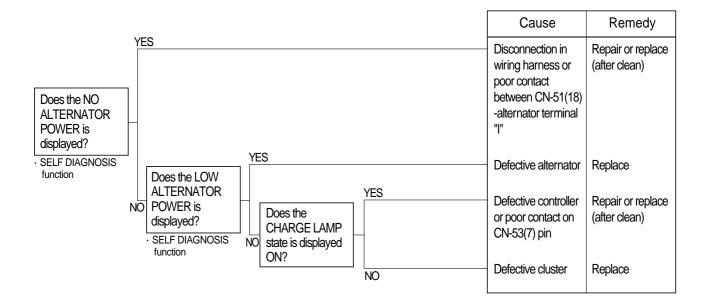

# 2. - + BATTERY CHARGING LAMP LIGHTS UP(Engine is started)

 $\cdot$  Before using the HYPER DAT make sure you understand the user's guide of HYPER DAT.

· Before mounting or dismounting the HYPER DAT, always turn the starting switch OFF.

· Before starting switch turn ON or OFF, check all related connectors are properly inserted.

#### check voltage

| YES | 26 ~ 30V  | *5V |
|-----|-----------|-----|
| NO  | Below 26V | 0V  |