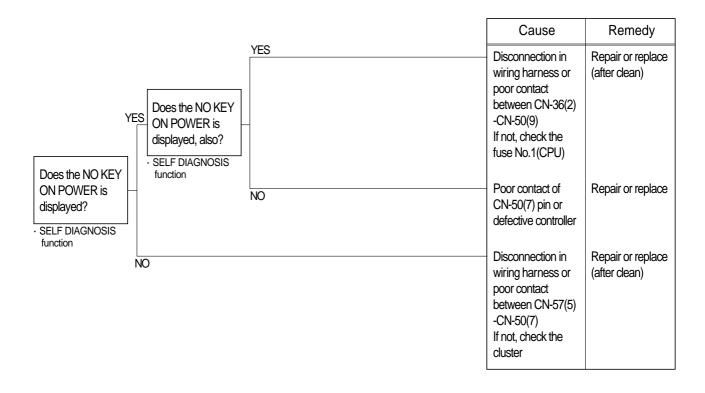

## 1. WHEN STARTING SWITCH IS TURNED ON, MONITOR PANEL DISPLAY DOES NOT APPEAR

- $\cdot$  Before using the HYPER DAT make sure you understand the user's guide of HYPER DAT.
- $\cdot$  Before mounting or dismounting the HYPER DAT, always turn the starting switch OFF.
- · Before starting switch turn ON or OFF, check all related connectors are properly inserted.