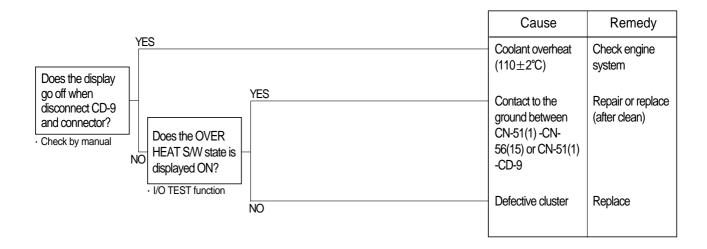

# 3. 💮 WHEN COOLANT OVERHEAT LAMP LIGHTS UP(Engine is started)

• Before using the HYPER DAT make sure you understand the user's guide of HYPER DAT.

 $\cdot$  Before mounting or dismounting the HYPER DAT, always turn the starting switch OFF.

 $\cdot$  Before starting switch turn ON or OFF, check all related connectors are properly inserted.