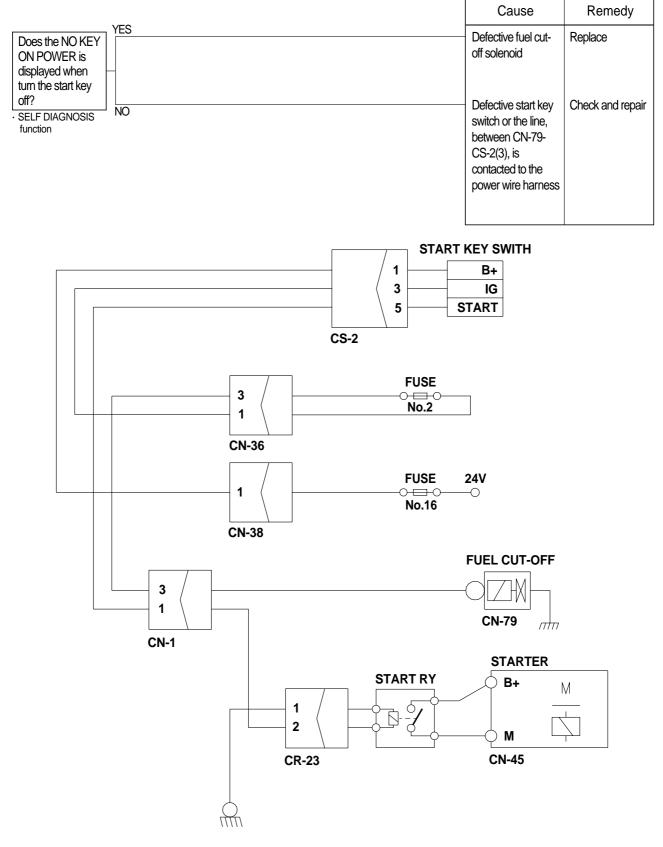

## 6. ENGINE DOES NOT STOP, WHEN TURN THE START KEY OFF

- $\cdot$  Before using the HYPER DAT make sure you understand the user's guide of HYPER DAT.
- · Before mounting or dismounting the HYPER DAT, always turn the starting switch OFF.
- · Before starting switch turn ON or OFF, check all related connectors are properly inserted.