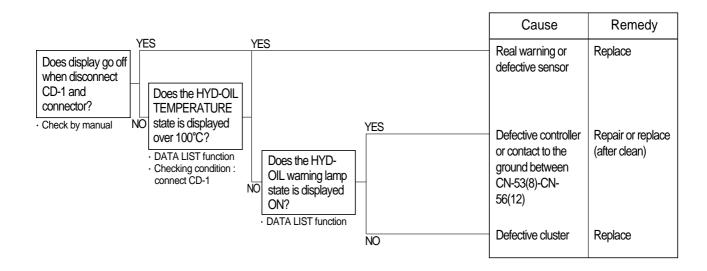

# 4. **WHEN HYDRAULIC OIL TEMPERATURE LAMP LIGHTS UP**(Engine is started)

- Before using the HYPER DAT make sure you understand the user's guide of HYPER DAT.
- · Before mounting or dismounting the HYPER DAT, always turn the starting switch OFF.
- · Before starting switch turn ON or OFF, check all related connectors are properly inserted.