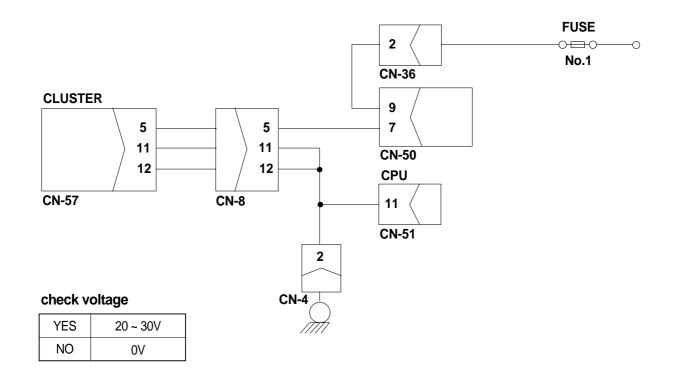

## 1. WHEN STARTING SWITCH IS TURNED ON, MONITOR PANEL DISPLAY DOES NOT APPEAR

- $\cdot$  Before using the HYPER DAT make sure you understand the user's guide of HYPER DAT.
- $\cdot$  Before mounting or dismounting the HYPER DAT, always turn the starting switch OFF.
- · Before starting switch turn ON or OFF, check all related connectors are properly inserted.