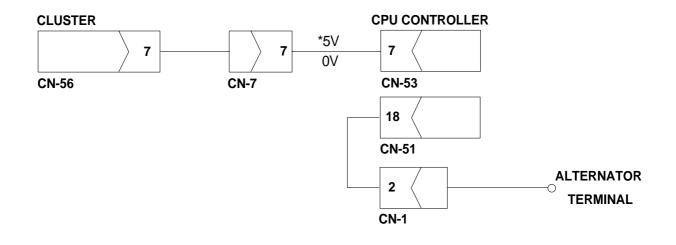

# 2. - + BATTERY CHARGING LAMP LIGHTS UP(Engine is started)

 $\cdot$  Before using the HYPER DAT make sure you understand the user's guide of HYPER DAT.

· Before mounting or dismounting the HYPER DAT, always turn the starting switch OFF.

· Before starting switch turn ON or OFF, check all related connectors are properly inserted.

#### check voltage

| YES | 26 ~ 30V  | *5V |
|-----|-----------|-----|
| NO  | Below 26V | 0V  |