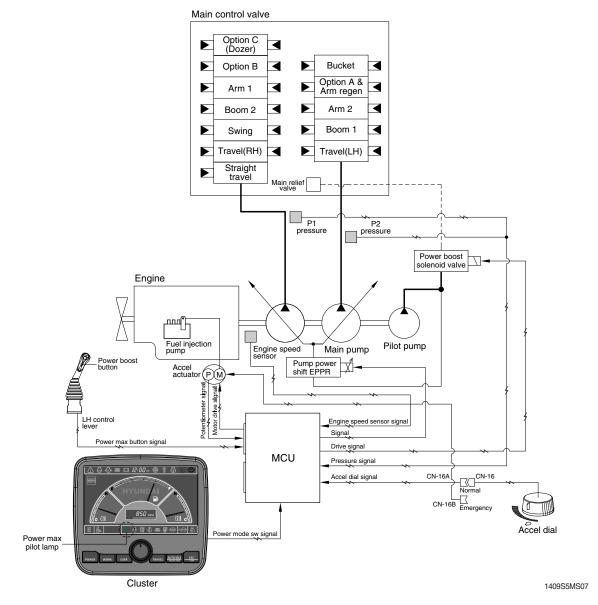

## **GROUP 4 POWER BOOST SYSTEM**

- When the power boost switch on the left control lever knob is pushed ON, the power mode is set P mode and maximum digging power is increased by 10 %.
- When the power boost function is activated, the power boost solenoid valve pilot pressure raises the set pressure of the main relief valve to increase the digging power.

| Description | Condition                                      | Function                                                                                                                           |
|-------------|------------------------------------------------|------------------------------------------------------------------------------------------------------------------------------------|
| Activated   | Power boost switch : ON<br>Accel dial : over 8 | - Power mode : P - Accel dial power : 9 - Power boost solenoid : ON - Power boost pilot Imap : ON - Operating time : max 8 seconds |
| Canceled    | Power boost switch : OFF                       | <ul><li>- Pre-set power mode</li><li>- Power boost solenoid : OFF</li><li>- Power boost pilot lamp : OFF</li></ul>                 |

When the auto power boost is set to Enable and power mode is set to P mode on the cluster, the digging power is automatically increased as working conditions by the MCU. It is operated max 8 seconds.