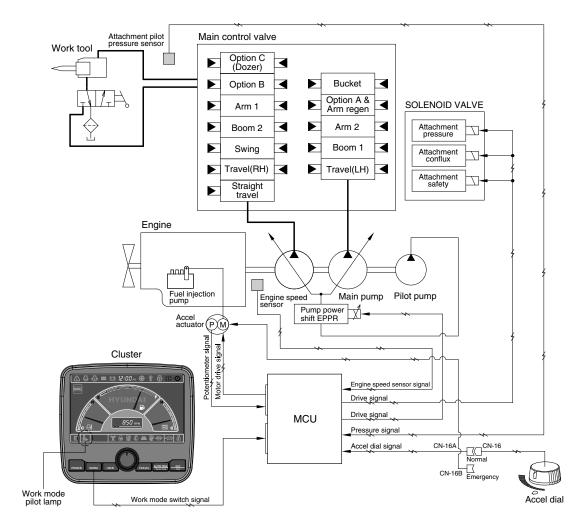

## **GROUP 9 ATTACHMENT FLOW CONTROL SYSTEM**

1409S5MS03

The system is used to control the pump delivery flow according to set of the work tool on the cluster by the attachment flow EPPR valve.

| Description              | Work tool                               |                                         |
|--------------------------|-----------------------------------------|-----------------------------------------|
|                          | Breaker                                 | Crusher                                 |
| Flow level               | Max 7 step,<br>reduced 10 lpm each step | Max 4 step,<br>reduced 20 lpm each step |
| Attach safety solenoid   | ON                                      | ON                                      |
| Attach pressure solenoid | OFF                                     | ON                                      |
| Attach conflux solenoid  | OFF                                     | ON/OFF                                  |