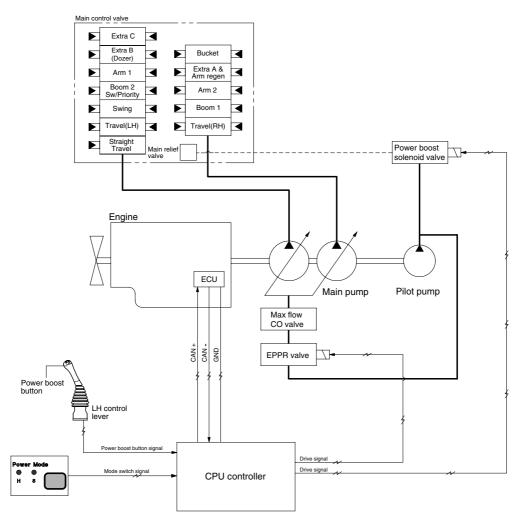

## **GROUP 4 POWER BOOST SYSTEM**

1607A5MS06

- · When the power boost switch on the left control lever knob is pushed ON, the maximum digging power is increased by 10%.
- · When the power set is at M, H or S and the power boost function is activated, the power boost solenoid valve pilot pressure raises the set pressure of the main relief valve to increase the digging power.

| Description                    | Power boost switch     |                                                             |
|--------------------------------|------------------------|-------------------------------------------------------------|
|                                | OFF                    | ON                                                          |
| Power set                      | H or S                 | Н                                                           |
|                                | M                      | M                                                           |
| Main relief valve set pressure | 330kgf/cm <sup>2</sup> | 360kgf/cm <sup>2</sup>                                      |
| Time of operation              | -                      | Even when pressed continuously, it is canceled after 8 sec. |

\* Default - Power boost solenoid valve : OFF