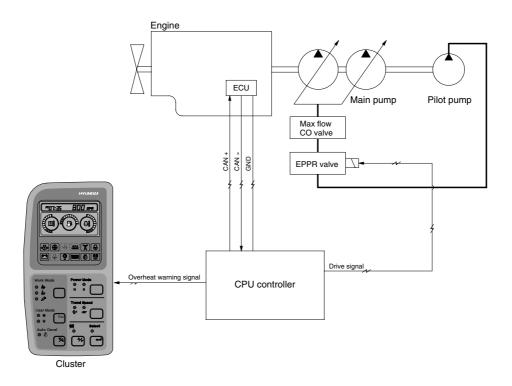

## **GROUP 6 AUTOMATIC WARMING UP FUNCTION**



1607A5MS09

- 1. CPU controller receives engine coolant temperature from the ECU, and if the coolant temperature is less than 30°C, it increases the engine speed from key start rpm to 1000rpm. At this time the mode does not change.
- 2. In case of the coolant temperature increases up to 30°C, the engine speed is decreased to key start speed. And if an operator changes mode set during the warming up function, the CPU controller cancels the automatic warming up function.

## 3. LOGIC TABLE

| Description     | Condition                                                                                                                                                                                                                                                       | Function