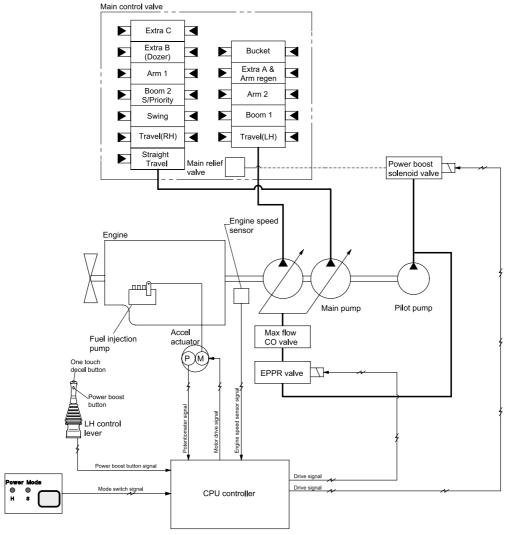

## **GROUP 4 POWER BOOST SYSTEM**

- 21075MS06
- · When the power boost switch on the left control lever knob is pushed ON, the maximum digging power is increased by 10%.
- · When the power set is at H or S and the power boost function is activated, the power boost solenoid valve pilot pressure raises the set pressure of the main relief valve to increase the digging power.

| Description                    | Power boost switch     |                                                             |
|--------------------------------|------------------------|-------------------------------------------------------------|
|                                | OFF                    | ON                                                          |
| Power set                      | H or S                 | Н                                                           |
| Main relief valve set pressure | 330kgf/cm <sup>2</sup> | 360kgf/cm <sup>2</sup>                                      |
| Time of operation              | -                      | Even when pressed continuously, it is canceled after 8 sec. |

Default - Power boost solenoid valve : OFF