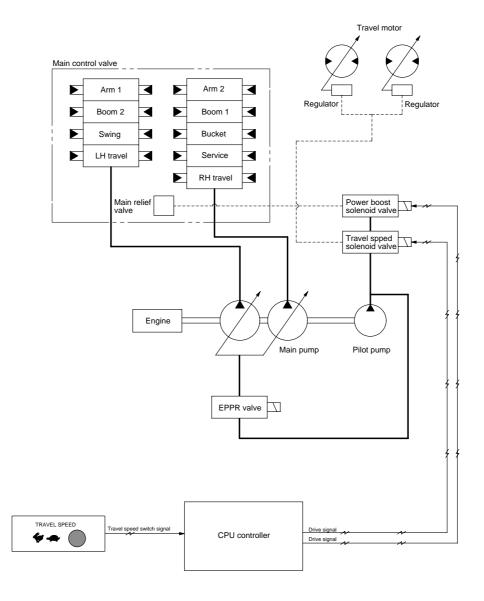

## **GROUP 5 TRAVEL SPEED CONTROL SYSTEM**

## 1. TRAVEL SPEED SELECTION

Travel speed can be switched manually by pressing the travel speed switch on the cluster.

| Speed | Travel speed solenoid valve | Lamp on cluster | Operation                                       |
|-------|-----------------------------|-----------------|-------------------------------------------------|
| Lo    | OFF                         | Turtle          | Low speed, high driving torque in travel motors |
| Hi    | ON                          | Rabbit          | High speed, low driving torque in travel motors |

\* Default : Turtle(Lo)

## 2. POWER BOOST IN TRAVEL

When the operation of travel control levers is detected by travel oil pressure switch, CPU controller send signal to set the pressure of the main relief valve from 320kgf/cm² to 350kgf/cm² to indrease travel power.