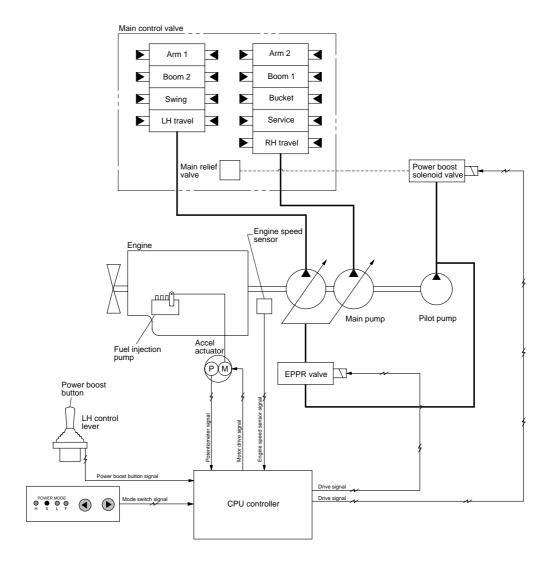

## **GROUP 4 POWER BOOST SYSTEM**

- · When the power boost switch on the left control lever knob is pushed ON, the maximum digging power is increased by 10%.
- When the power set is at H or S and the power boost function is activated, the power boost solenoid valve pilot pressure raises the set pressure of the main relief valve to increase the digging power.

| Description                    | Power boost switch |                                                             |
|--------------------------------|--------------------|-------------------------------------------------------------|
|                                | OFF                | ON                                                          |
| Power set                      | H or S             | Н                                                           |
| Main relief valve set pressure | 320kgf/cm²         | 350kgf/cm²                                                  |
| Time of operation              | -                  | Even when pressed continuously, it is canceled after 8 sec. |

<sup>\*</sup> This function does not work at L and F.

<sup>\*</sup> Default — Power boost solenoid valve : OFF