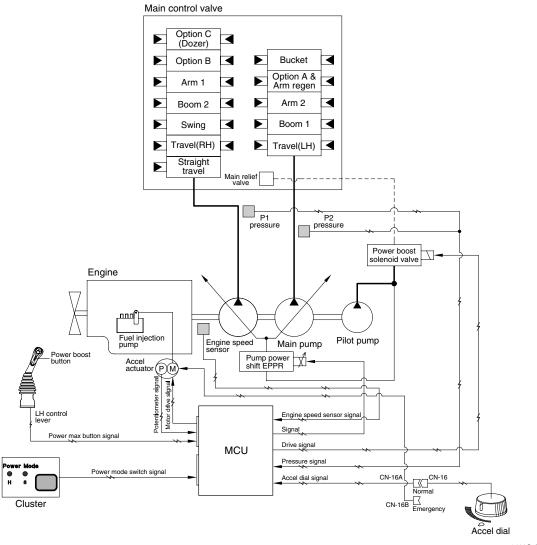

## ■ POWER BOOST SYSTEM (CLUSTER TYPE 2)

- 1409S5MS57
- When the power boost switch on the left control lever knob is pushed ON, the maximum digging power is increased by 10 %.
- When the power set is at M, H or S and the power boost function is activated, the power boost solenoid valve pilot pressure raises the set pressure of the main relief valve to increase the digging power.

| Description                    | Power boost switch      |                                                             |  |
|--------------------------------|-------------------------|-------------------------------------------------------------|--|
| Description                    | OFF                     | ON                                                          |  |
| Dower oot                      | H or S                  | Н                                                           |  |
| Power set                      | M                       | M                                                           |  |
| Main relief valve set pressure | 350 kgf/cm <sup>2</sup> | 380 kgf/cm <sup>2</sup>                                     |  |
| Time of operation              | -                       | Even when pressed continuously, it is canceled after 8 sec. |  |

<sup>\*</sup> Default - Power boost solenoid valve : OFF