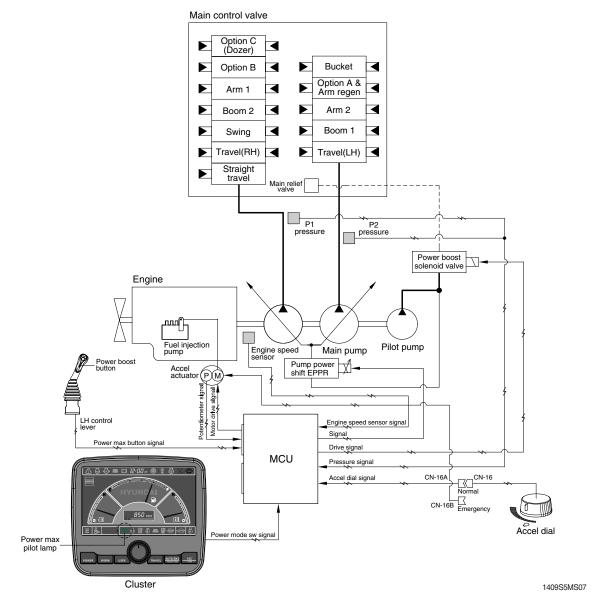

## **GROUP 4 POWER BOOST SYSTEM (CLUSTER TYPE 1)**

- When the power boost switch on the left control lever knob is pushed ON, the power mode is set P mode and maximum digging power is increased by 10 %.
- When the power boost function is activated, the power boost solenoid valve pilot pressure raises the set pressure of the main relief valve to increase the digging power.

| Description | Condition                                      | Function                                                                                                                           |  |
|-------------|------------------------------------------------|------------------------------------------------------------------------------------------------------------------------------------|--|
| Activated   | Power boost switch : ON<br>Accel dial : over 8 | - Power mode : P - Accel dial power : 9 - Power boost solenoid : ON - Power boost pilot Imap : ON - Operating time : max 8 seconds |  |
| Canceled    | Power boost switch : OFF                       | <ul><li>- Pre-set power mode</li><li>- Power boost solenoid : OFF</li><li>- Power boost pilot lamp : OFF</li></ul>                 |  |

\* When the auto power boost is set to Enable and power mode is set to P mode on the cluster, the digging power is automatically increased as working conditions by the MCU. It is operated max 8 seconds.