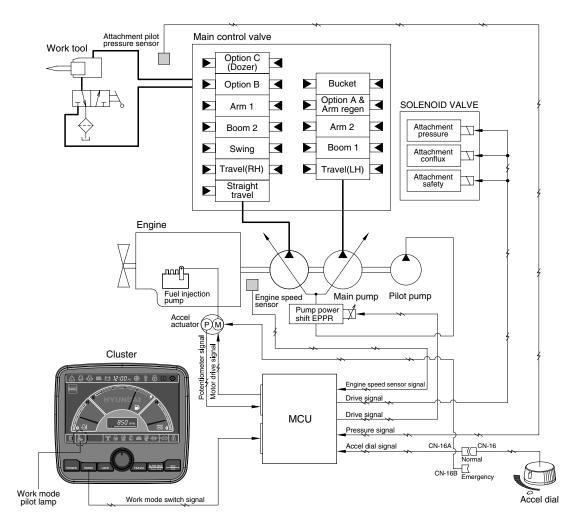

## **GROUP 9 ATTACHMENT FLOW CONTROL SYSTEM (CLUSTER TYPE 1)**

1409S5MS03

• The system is used to control the pump delivery flow according to set of the work tool on the cluster by the attachment flow EPPR valve.