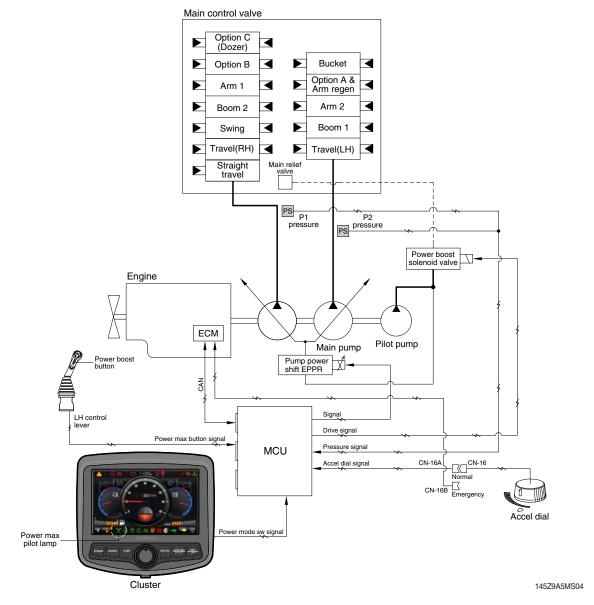

## **GROUP 4 POWER BOOST SYSTEM**

- When the power boost switch on the left control lever knob is pushed ON, the power mode is set P mode and maximum digging power is increased by 10 %.
- When the power boost function is activated, the power boost solenoid valve pilot pressure raises the set pressure of the main relief valve to increase the digging power.

| Description | Condition                                      | Function                                                                                                                           |
|-------------|------------------------------------------------|------------------------------------------------------------------------------------------------------------------------------------|
| Activated   | Power boost switch : ON<br>Accel dial : over 8 | - Power mode : P - Accel dial power : 9 - Power boost solenoid : ON - Power boost pilot Imap : ON - Operating time : max 8 seconds |
| Canceled    | Power boost switch : OFF                       | <ul><li>- Pre-set power mode</li><li>- Power boost solenoid : OFF</li><li>- Power boost pilot lamp : OFF</li></ul>                 |

\* When the auto power boost is set to Enable and power mode is set to P mode on the cluster, the digging power is automatically increased as working conditions by the MCU. It is operated max 8 seconds.