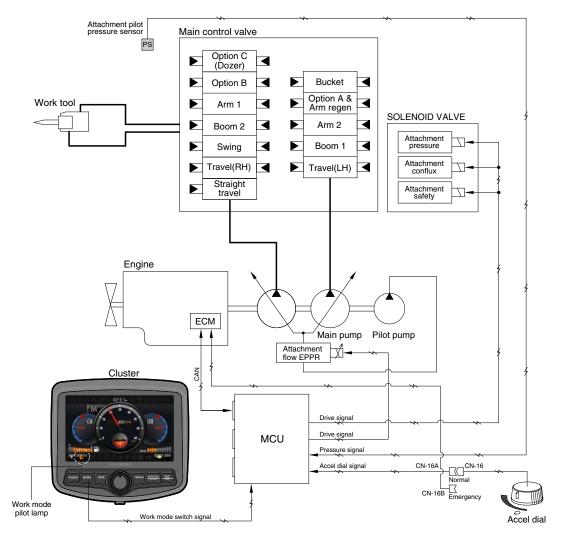

## **GROUP 9 ATTACHMENT FLOW CONTROL SYSTEM**

145Z9A5MS06

• The system is used to control the pump delivery flow according to set of the work tool on the cluster by the attachment flow EPPR valve.

| Description              | Work tool                            |                                         |
|--------------------------|--------------------------------------|-----------------------------------------|
|                          | Breaker                              | Crusher                                 |
| Flow level               | Max 7 step, reduced 10 lpm each step | Max 4 step,<br>reduced 20 lpm each step |
| Attach safety solenoid   | ON                                   | ON                                      |
| Attach pressure solenoid | OFF                                  | ON                                      |
| Attach conflux solenoid  | OFF                                  | ON/OFF                                  |

\* Refer to the page 5-38 for the attachment kinds and max flow.