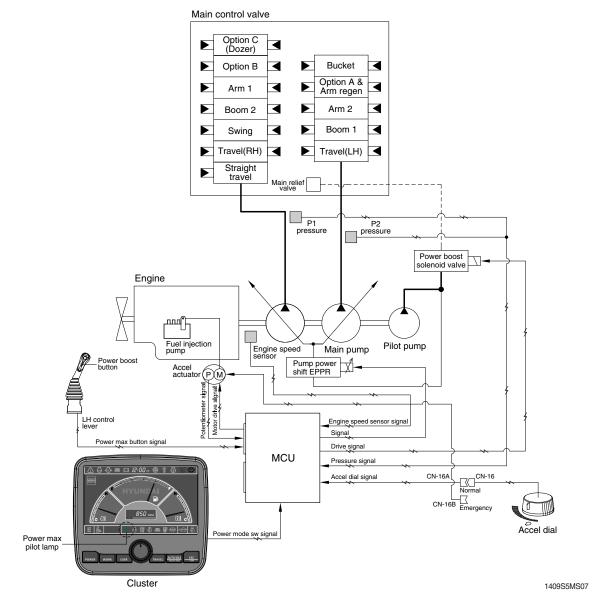

## **GROUP 4 POWER BOOST SYSTEM**

- When the power boost switch on the left control lever knob is pushed ON, the power mode is set P mode and maximum digging power is increased by 10 %.
- When the power boost function is activated, the power boost solenoid valve pilot pressure raises the set pressure of the main relief valve to increase the digging power.

| Description | Condition                                      | Function                                                                                                                           |
|-------------|------------------------------------------------|------------------------------------------------------------------------------------------------------------------------------------|
| Activated   | Power boost switch : ON<br>Accel dial : over 8 | - Power mode : P - Accel dial power : 9 - Power boost solenoid : ON - Power boost pilot Imap : ON - Operating time : max 8 seconds |
| Canceled    | Power boost switch : OFF                       | <ul><li>- Pre-set power mode</li><li>- Power boost solenoid : OFF</li><li>- Power boost pilot lamp : OFF</li></ul>                 |

\* When the auto power boost is set to Enable and power mode is set to P mode on the cluster, the digging power is automatically increased as working conditions by the MCU. It is operated max 8 seconds.