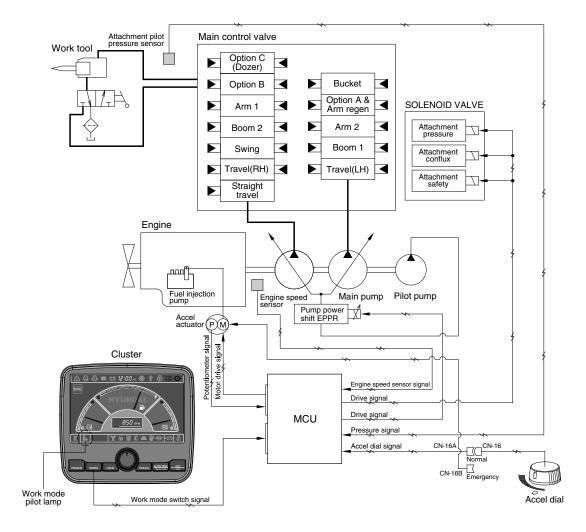

## **GROUP 9 ATTACHMENT FLOW CONTROL SYSTEM**

1409S5MS03

• The system is used to control the pump delivery flow according to set of the work tool on the cluster by the attachment flow EPPR valve.

| Description              | Work tool                            |                                         |
|--------------------------|--------------------------------------|-----------------------------------------|
|                          | Breaker                              | Crusher                                 |
| Flow level               | Max 7 step, reduced 10 lpm each step | Max 4 step,<br>reduced 20 lpm each step |
| Attach safety solenoid   | ON                                   | ON                                      |
| Attach pressure solenoid | OFF                                  | ON                                      |
| Attach conflux solenoid  | OFF                                  | ON/OFF                                  |