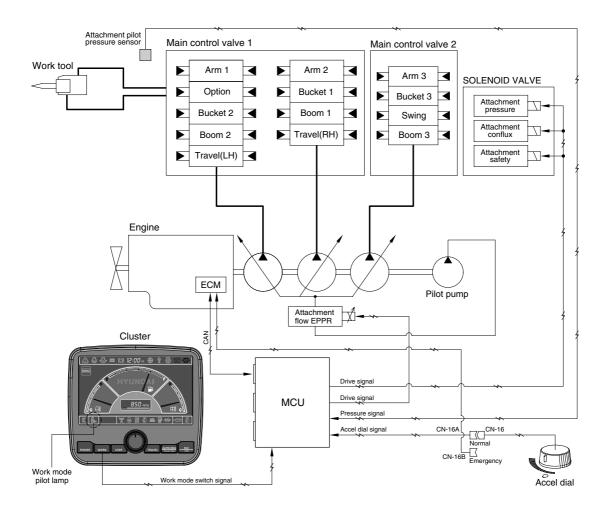

## **GROUP 9 ATTACHMENT FLOW CONTROL SYSTEM**

120095MS13

• The system is used to control the pump delivery flow according to set of the work tool on the cluster by the attachment flow EPPR valve.

| Description              | Work tool                            |                                         |
|--------------------------|--------------------------------------|-----------------------------------------|
|                          | Breaker                              | Crusher                                 |
| Flow level               | Max 7 step, reduced 10 lpm each step | Max 4 step,<br>reduced 20 lpm each step |
| Attach safety solenoid   | ON                                   | ON                                      |
| Attach pressure solenoid | OFF                                  | ON                                      |
| Attach conflux solenoid  | OFF                                  | ON/OFF                                  |

\* Refer to the page 5-42 for the attachment kinds and max flow.