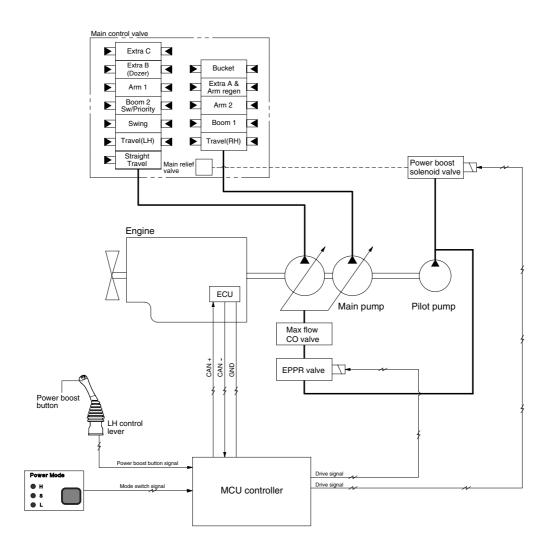

## **GROUP 3 POWER BOOST SYSTEM**

1107A5MS03

- · When the power boost switch on the left control lever knob is pushed ON, the maximum digging power is increased by 10%.
- · When the power set is at H or S and the power boost function is activated, the power boost solenoid valve pilot pressure raises the set pressure of the main relief valve to increase the digging power.

| Description                    | Power boost switch     |                                                             |
|--------------------------------|------------------------|-------------------------------------------------------------|
|                                | OFF                    | ON                                                          |
| Power set                      | H or S                 | Н                                                           |
| Main relief valve set pressure | 330kgf/cm <sup>2</sup> | 360kgf/cm <sup>2</sup>                                      |
| Time of operation              | -                      | Even when pressed continuously, it is canceled after 8 sec. |

\* Default - Power boost solenoid valve : OFF