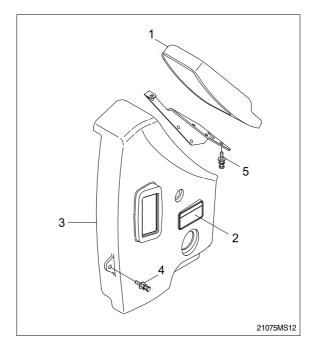

## 3. EXCHANGE METHOD OF THE ROM

- 1) Disassemble the ash tray(2).
- 2) Disassemble the wiper motor cover(3).
- 3) Disassemble the cluster(1).

- 4) Loosen the screws(6EA) located back of the cluster.
- 5) Then you can open the upper case of the cluster easily.