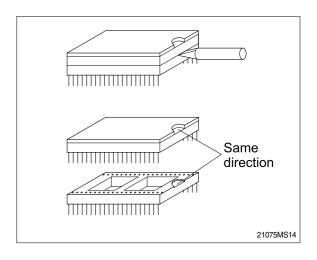

 Install the new ROM.(Be careful of direction and assemble the cluster in the reverse order to removal).