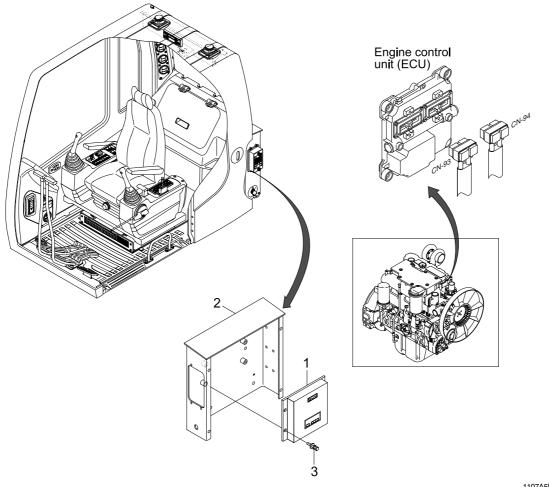

## **GROUP 9 ENGINE CONTROL SYSTEM**

## 1. MCU CONTROLLER AND ECU (Engine control unit)



1107A5MS11

## 2. MCU CONTROLLER ASSEMBLY

- 1) Remove four pieces of bolt(3) of electric box(2).
- 2) Disconnect 2 connectors from MCU controller.
- 3) Remove 6 pieces of screw and open the cover of MCU controller.
- 4) Inspection: Check PCB(Printed Circuit Board)
- (1) If any damage is found, replace MCU controller assembly.
- (2) If not, but CAPO system does not work please report it to HHI dealer or A/S department.

## 3. EXCHANGE METHOD OF THE ROM

- 1) Disassemble the ash tray(2).
- 2) Disassemble the wiper motor cover(3).
- 3) Disassemble the cluster(1).



- 4) Loosen the screws(6EA) located back of the cluster.
- 5) Then you can open the upper case of the cluster easily.



 Install the new ROM.(Be careful of direction and assemble the cluster in the reverse order to removal).