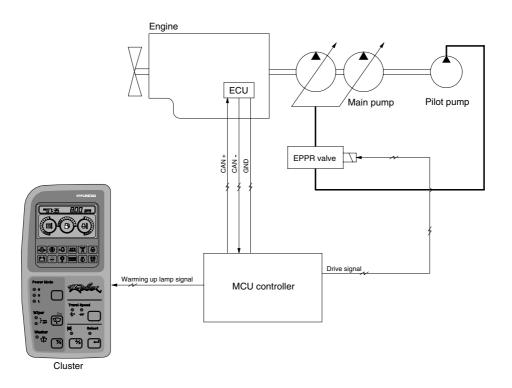

## **GROUP 5 AUTOMATIC WARMING UP FUNCTION**

1107A5MS05

- 1. MCU controller receives engine coolant temperature from the ECU, and if the coolant temperature is less than 30°C, it increases the engine speed from key start rpm to 1200rpm.
- 2. In case of the coolant temperature increases up to 30°C, the engine speed is decreased to key start speed. And if an operator changes mode set during the warming up function, the MCU controller cancels the automatic warming up function.

## 3. LOGIC TABLE

| Description     | Condition                                                                                                                                                                                                                                                       | Function                                                                                    |
|-----------------|-----------------------------------------------------------------------------------------------------------------------------------------------------------------------------------------------------------------------------------------------------------------|---------------------------------------------------------------------------------------------|
| Actuated        | - Coolant temperature : Less than 30°C(After engine run) - Accel dial position is under 3                                                                                                                                                                       | - Mode : Default( <b>S</b> mode) - Warming up time : 10 minutes(Max) - Warming up lamp : ON |
| Canceled        | - Coolant temperature: Above 30°C  - Warming up time: Above 10 minutes  - Changed mode set by operator  - Increase engine speed by rotating accel dial clockwise  * If any of the above conditions is applicable, the automatic warming up function is canceled | - Default mode - Default mode - Changed mode                                                |
| Warming up lamp | - Coolant temperature : Above 30°C                                                                                                                                                                                                                              | - Warming up lamp : OFF                                                                     |