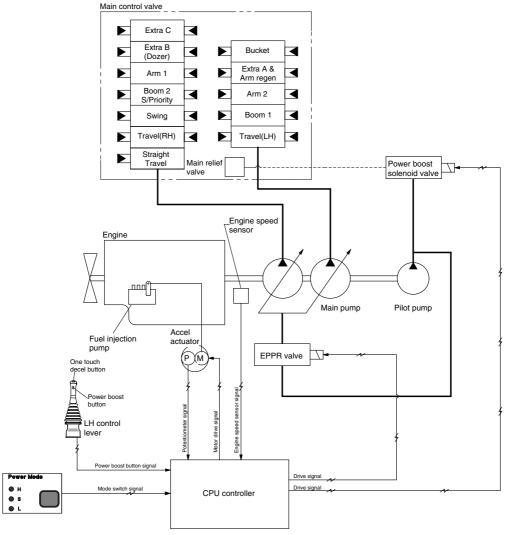

## **GROUP 3 POWER BOOST SYSTEM**

11075MS03

- When the power boost switch on the left control lever knob is pushed ON, the maximum digging power is increased by 10%.
- When the power set is at H or S and the power boost function is activated, the power boost solenoid valve pilot pressure raises the set pressure of the main relief valve to increase the digging power.

| Description                    | Power boost switch     |                                                             |
|--------------------------------|------------------------|-------------------------------------------------------------|
|                                | OFF                    | ON                                                          |
| Power set                      | H or S                 | Н                                                           |
| Main relief valve set pressure | 330kgf/cm <sup>2</sup> | 360ksf/cm <sup>2</sup>                                      |
| Time of operation              | -                      | Even when pressed continuously, it is canceled after 8 sec. |

\* Default - Power boost solenoid valve : OFF