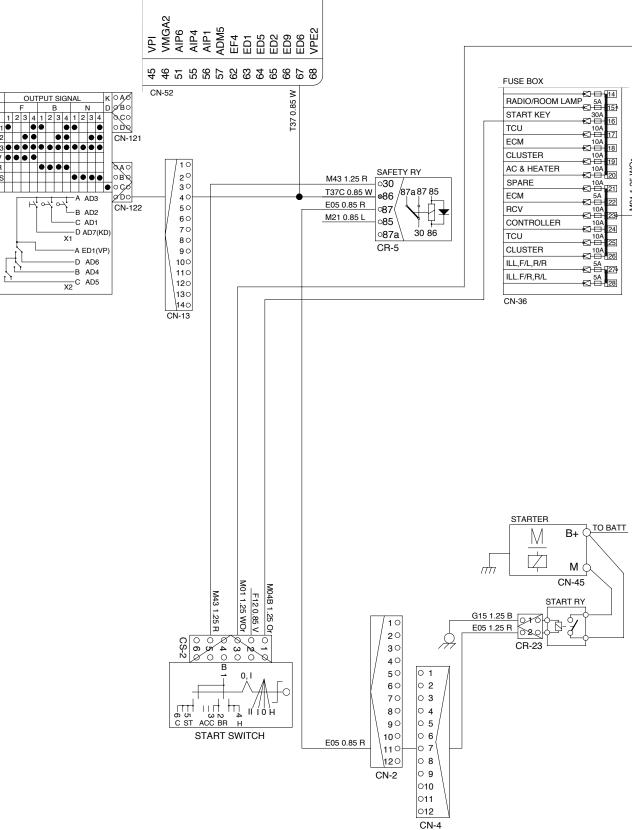

### 9. WHEN ENGINE DOES NOT START

- · Check supply of the power at engine stop solenoid while starting switch is ON.
- · Before carrying out below procedure, check all the related connectors are properly inserted.
- · After checking, connect the disconnected connectors again immediately unless other wise specified.
- · Check forward reverse switch at neutral position.

CONTROL UNIT

VM

AD5 F

AD6 AS

| Γ                                                                |                                                                                                                                                                       |                                                                                                                             |              |
|------------------------------------------------------------------|-----------------------------------------------------------------------------------------------------------------------------------------------------------------------|-----------------------------------------------------------------------------------------------------------------------------|--------------|
| SAFETY RY<br>030<br>86<br>87a 87 85<br>87<br>85<br>30 86<br>2R-5 | FUSE BOX<br>RADIO/ROOM LAMF<br>START KEY<br>TCU<br>ECM<br>CLUSTER<br>AC & HEATER<br>SPARE<br>ECM<br>RCV<br>CONTROLLER<br>TCU<br>CLUSTER<br>ILL,F/L,R/R<br>ILL,F/L,R/R | ስ ስ ስ ስ ስ ስ ስ ስ ስ ስ ስ ስ ስ ስ ስ ስ<br>ሠን ሠን ሠን ሀን ሀን<br>10 ሀ ሀ ሀ ሀ ሀ ሀ ሀ ሀ ሀ ሀ ሀ ሀ ሀ ሀ ሀ ሀ ሀ ሀ ሀ | M01 1.25 WOr |