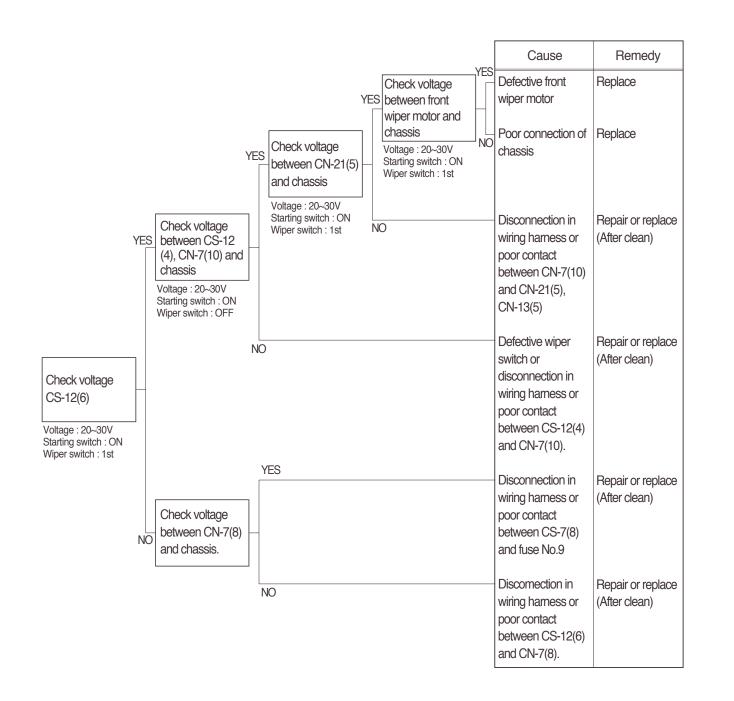

### 6. WHEN STARTING SWITCH IS TURNED ON, WIPER MOTOR DOES NOT OPERATE

- · Before carrying out below procedure, check all the related connectors are properly inserted and the fuse No.9 is not blown out.
- · After checking, connect the disconnected connectors again immediately unless otherwise specified.