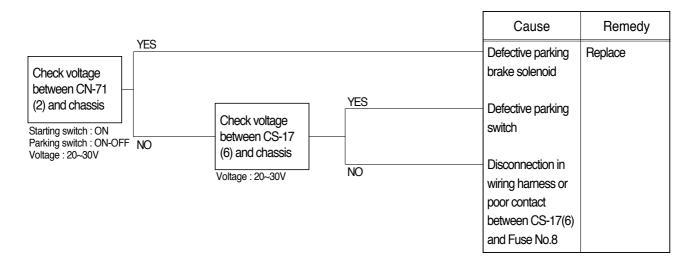

### 3. WHEN PARKING SOLENOID DOES NOT WORK

- Before carrying out below procedure, check all the related connectors are properly inserted and the fuse No.8 is not blown out.
- · After checking, connect the disconnected connectors again immediately unless otherwise specified.