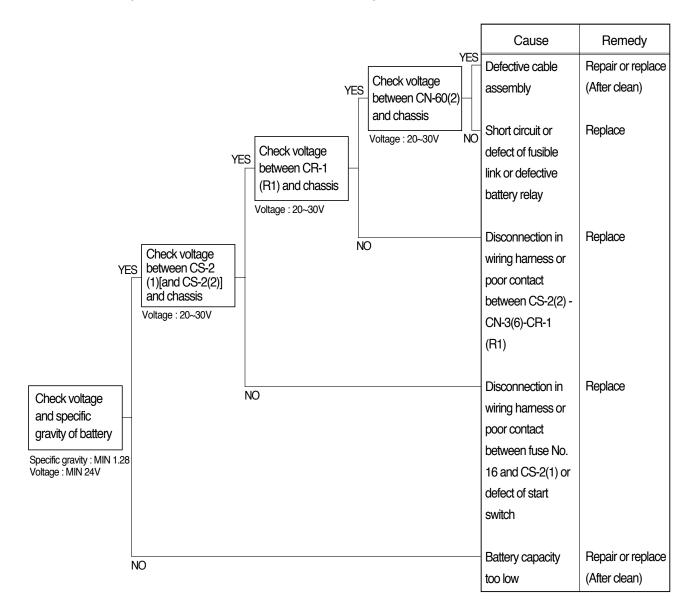

### 9. WHEN ENGINE DOES NOT START

- · Check supply of the power at engine stop solenoid while starting switch is ON.
- · Before carrying out below procedure, check all the related connectors are properly inserted.
- · After checking, connect the disconnected connectors again immediately unless other wise specified.
- · Check forward reverse switch at neutral position.