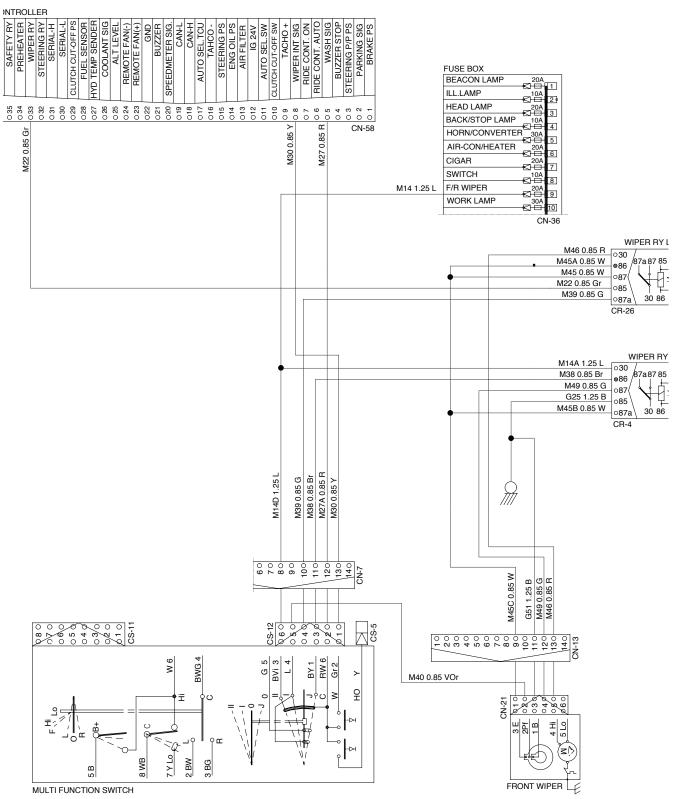

### 6. WHEN STARTING SWITCH IS TURNED ON, WIPER MOTOR DOES NOT OPERATE

- · Before carrying out below procedure, check all the related connectors are properly inserted and the fuse No.9 is not blown out.
- · After checking, connect the disconnected connectors again immediately unless otherwise specified.

SAFETY I

|   | FUSE BOX       |     |
|---|----------------|-----|
|   | BEACON LAMP    | 20A |
|   | ILL.LAMP       |     |
|   | HEAD LAMP      | 20A |
|   | BACK/STOP LAMP |     |
|   | HORN/CONVERTER | 30A |
|   | AIR-CON/HEATER |     |
|   | CIGAR          | 20A |
|   | SWITCH         |     |
| L | F/R WIPER      | 20A |
|   | WORK LAMP      | 30A |
|   |                |     |

WIPER RY L