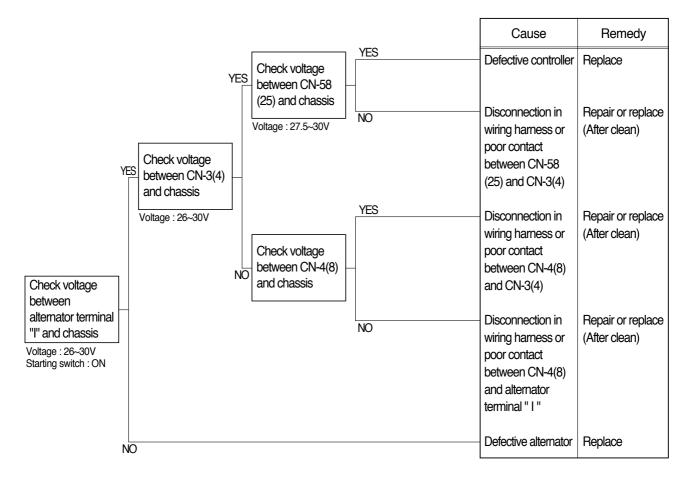

# 2. - + WHEN BATTERY LAMP LIGHTS UP(Engine is started)

· Before carrying out below procedure, check all the related connectors are properly inserted.

· After checking, connect the disconnected connectors again immediately unless otherwise specified.

#### Check valtage

| YES | 20~30V |
|-----|--------|
| NO  | 0V     |