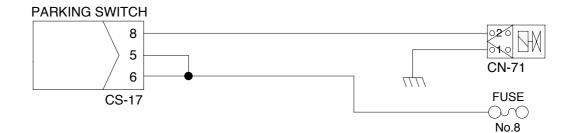

### 3. WHEN PARKING SOLENOID DOES NOT WORK

- Before carrying out below procedure, check all the related connectors are properly inserted and the fuse No.8 is not blown out.
- · After checking, connect the disconnected connectors again immediately unless otherwise specified.