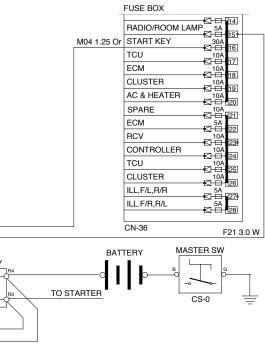

### 7. WHEN STARTING SWITCH "ON" DOES NOT OPERATE

- Before carrying out below procedure, check all the related connectors are properly inserted and and the fuse No.16 is not blown out.
- · After checking, connect the disconnected connectors again immediately unless otherwise specified.

### 8. WHEN STARTING SWITCH IS TURNED ON, WORK LAMP DOES NOT LIGHTS UP

- Before carrying out below procedure, check all the related connectors are properly inserted, and the fuse No.10 is not blown out.
- · After checking, connect the disconnected connectors again immediately unless otherwise specified.