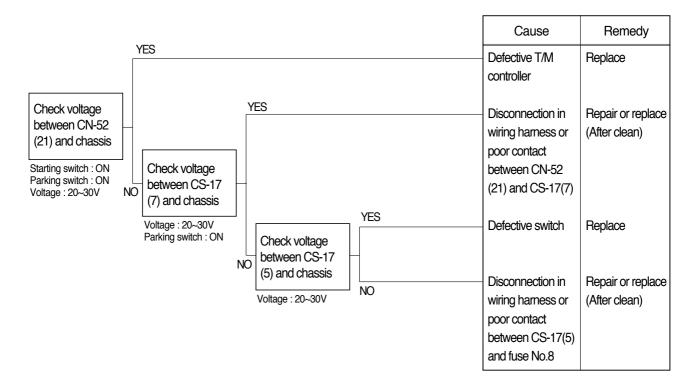

### 4. TRANSMISSION IS NOT RETURNED TO NEUTRAL WHEN PARKING BRAKE IS APPLIED

- Before carrying out below procedure, check all the related connectors are properly inserted and the fuse No.17(T/M controller) and No.8 are not blown out.
- · After checking, connect the disconnected connectors again immediately unless otherwise specified.