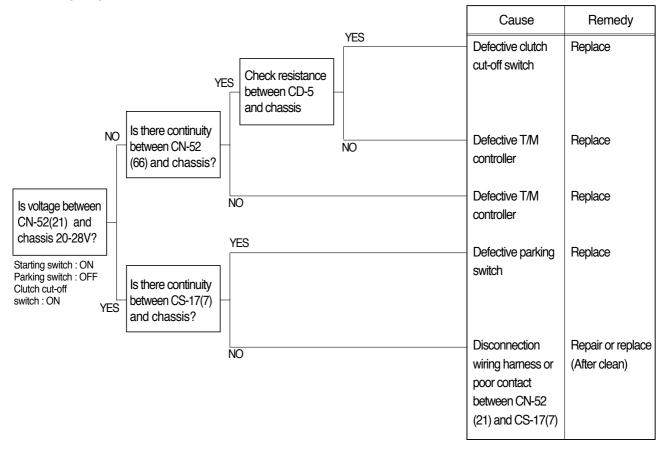

### 4. TRANSMISSION IS NOT RETURNED TO NEUTRAL WHEN PARKING BRAKE IS APPLIED

- Before carrying out below procedure, check all the related connectors are properly inserted and the fuse No.17(T/M controller) and No.8 are not blown out.
- · After checking, connect the disconnected connectors again immediately unless otherwise specified.

#### **Check resistance**

| YES | MAX 1  |
|-----|--------|
| NO  | MIN 1M |