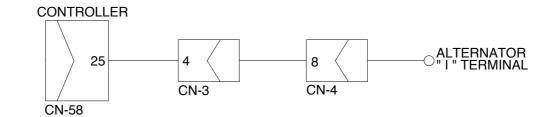

# 2. - + WHEN BATTERY LAMP LIGHTS UP(Engine is started)

· Before carrying out below procedure, check all the related connectors are properly inserted.

· After checking, connect the disconnected connectors again immediately unless otherwise specified.

#### Check valtage

| YES | 20~30V |
|-----|--------|
| NO  | 0V     |