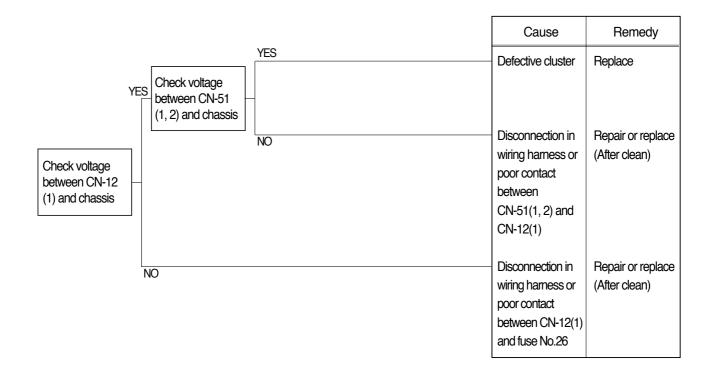

### 1. WHEN STARTING SWITCH IS TURNED ON, CLUSTER LAMP DOES NOT LIGHT UP

- Before carrying out below procedure, check all the related connectors are properly inserted and the fuse No.26 is not blown out and ON/OFF of bulb.
- · After checking, connect the disconnected connectors again immediately unless otherwise specified.

#### Check voltage

| YES | 20~30V |
|-----|--------|
| NO  | 0V     |