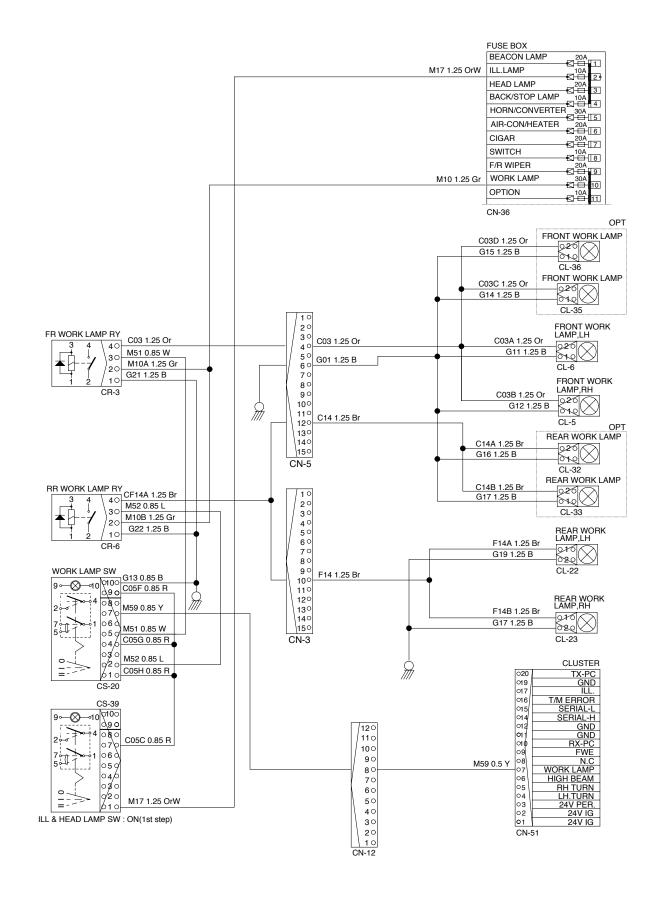

### 8. WHEN STARTING SWITCH IS TURNED ON, WORK LAMP DOES NOT LIGHTS UP

- Before carrying out below procedure, check all the related connectors are properly inserted, and the fuse No.10 is not blown out.
- · After checking, connect the disconnected connectors again immediately unless otherwise specified.