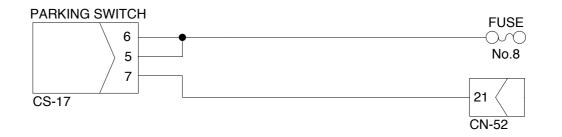

### 4. TRANSMISSION IS NOT RETURNED TO NEUTRAL WHEN PARKING BRAKE IS APPLIED

- Before carrying out below procedure, check all the related connectors are properly inserted and the fuse No.17(T/M controller) and No.8 are not blown out.
- · After checking, connect the disconnected connectors again immediately unless otherwise specified.