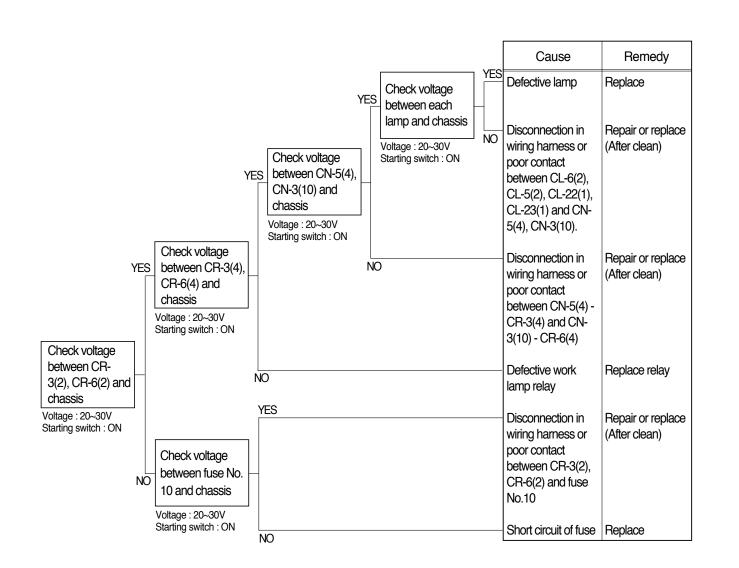

### 8. WHEN STARTING SWITCH IS TURNED ON, WORK LAMP DOES NOT LIGHTS UP

- Before carrying out below procedure, check all the related connectors are properly inserted, and the fuse No.10 is not blown out.
- · After checking, connect the disconnected connectors again immediately unless otherwise specified.