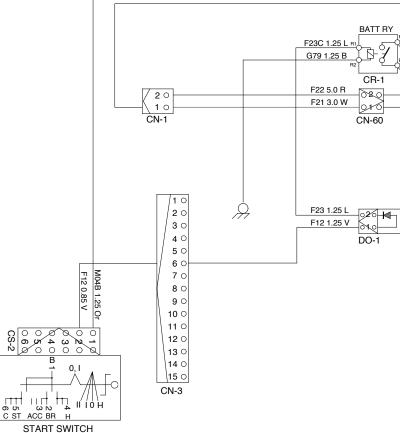

### 7. WHEN STARTING SWITCH "ON" DOES NOT OPERATE

- Before carrying out below procedure, check all the related connectors are properly inserted and and the fuse No.16 is not blown out.
- · After checking, connect the disconnected connectors again immediately unless otherwise specified.

### 8. WHEN STARTING SWITCH IS TURNED ON, WORK LAMP DOES NOT LIGHTS UP

- Before carrying out below procedure, check all the related connectors are properly inserted, and the fuse No.10 is not blown out.
- · After checking, connect the disconnected connectors again immediately unless otherwise specified.