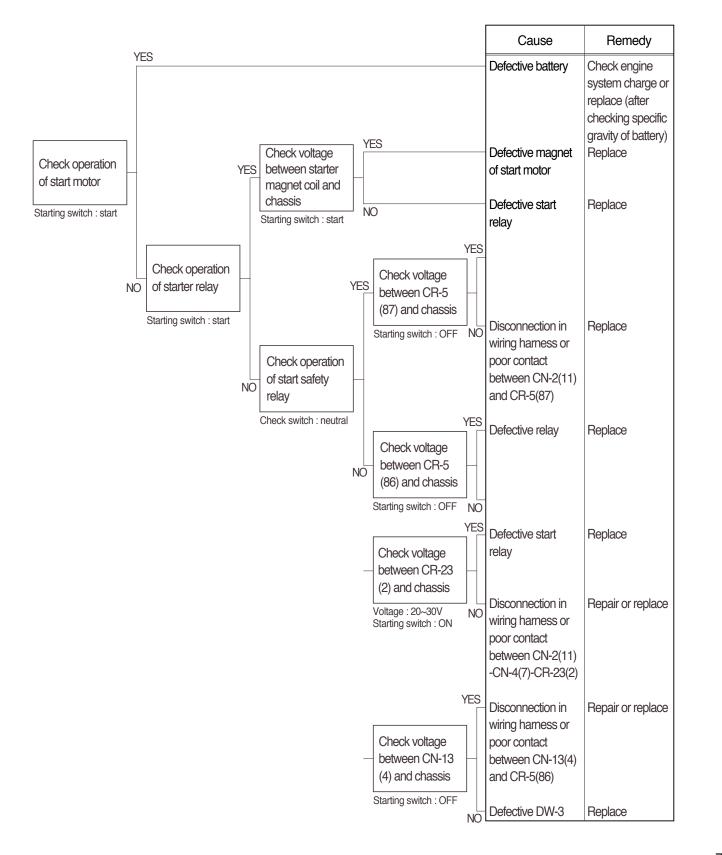

### 9. WHEN ENGINE DOES NOT START

- · Check supply of the power at engine stop solenoid while starting switch is ON.
- · Before carrying out below procedure, check all the related connectors are properly inserted.
- · After checking, connect the disconnected connectors again immediately unless other wise specified.
- · Check forward reverse switch at neutral position.