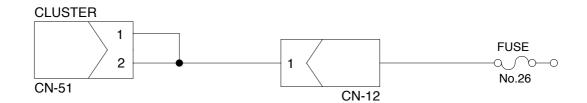

### 1. WHEN STARTING SWITCH IS TURNED ON, CLUSTER LAMP DOES NOT LIGHT UP

- Before carrying out below procedure, check all the related connectors are properly inserted and the fuse No.26 is not blown out and ON/OFF of bulb.
- · After checking, connect the disconnected connectors again immediately unless otherwise specified.

#### Check voltage

| YES | 20~30V |
|-----|--------|
| NO  | 0V     |