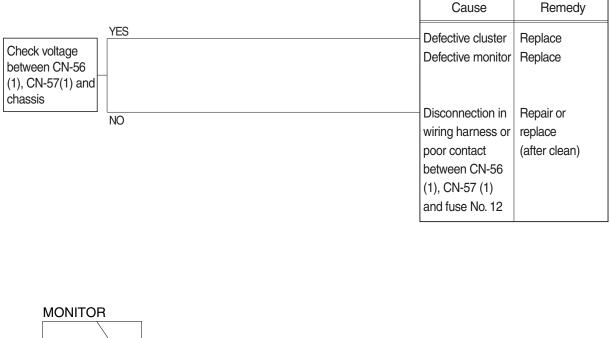

# 1. WHEN STARTING SWITCH IS TURNED ON, CLUSTER AND MONITOR LAMP DOES NOT LIGHT UP

- Before carrying out below procedure, check all the related connectors are properly inserted and the fuse No.12 is not blown out and ON/OFF of bulb.
- After checking, connect the disconnected connectors again immediately unless otherwise specified.

Check voltage

| YES | 20 ~ 30 V |
|-----|-----------|
| NO  | 0 V       |