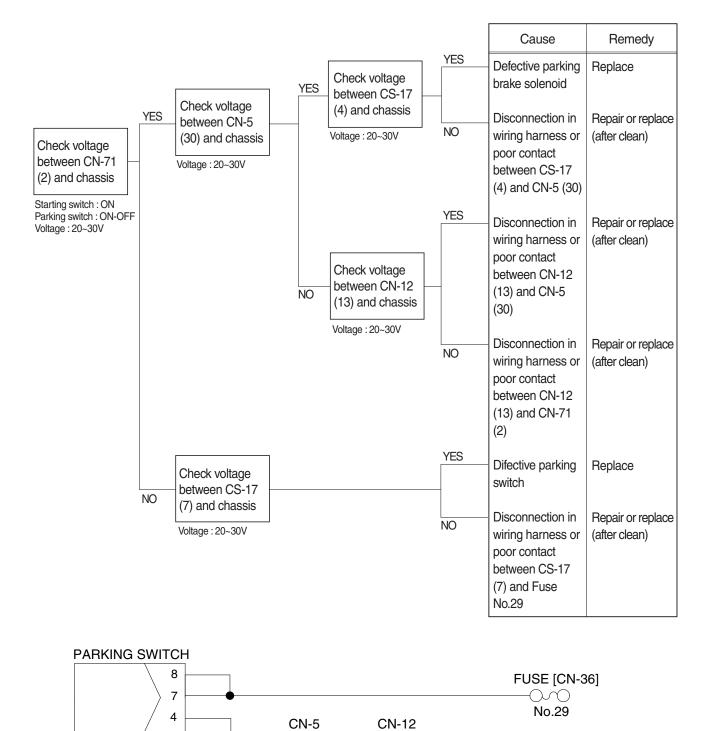

## 3. WHEN PARKING SOLENOID DOES NOT WORK

CS-17

- Before carrying out below procedure, check all the related connectors are properly inserted and the fuse No.29 is not blown out.
- · After checking, connect the disconnected connectors again immediately unless otherwise specified.

13

ЦIJ

CN-71

7609A7EL31

30