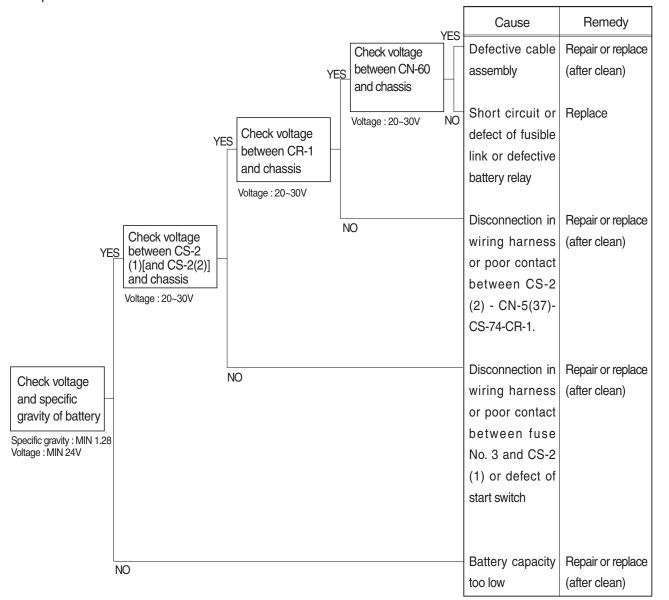

## 7. WHEN STARTING SWITCH "ON" DOES NOT OPERATE

• Before carrying out below procedure, check all the related connectors are properly inserted the fuse No.3 is not blown out.

• After checking, connect the disconnected connectors again immediately unless otherwise specified.