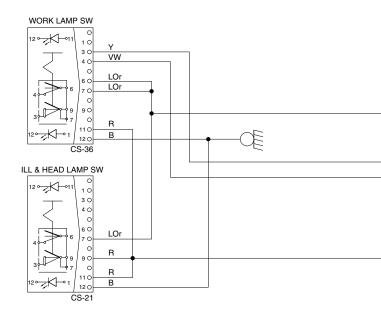

#### 8. WHEN STARTING SWITCH IS TURNED ON, WORK LAMP DOES NOT LIGHTS UP

· Before carrying out below procedure, check all the related connectors are properly inserted, and the fuse No.16, 27 is not blown out.

· After checking, connect the disconnected connectors again immediately unless otherwise specified.