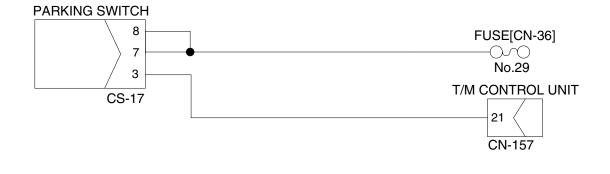

#### 4. TRANSMISSION IS NOT RETURNED TO NEUTRAL WHEN PARKING BRAKE IS APPLIED

- Before carrying out below procedure, check all the related connectors are properly inserted and the fuse No.11 (T/M control unit) and No.29 are not blown out.
- After checking, connect the disconnected connectors again immediately unless otherwise specified.