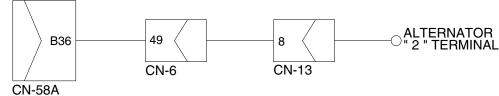

## 2. **WHEN BATTERY LAMP LIGHTS UP** (engine is started)

- · Before carrying out below procedure, check all the related connectors are properly inserted.
- After checking, connect the disconnected connectors again immediately unless otherwise specified.

#### Check valtage

| YES | 20 ~ 30 V |
|-----|-----------|
| NO  | 0 V       |

75797EL30