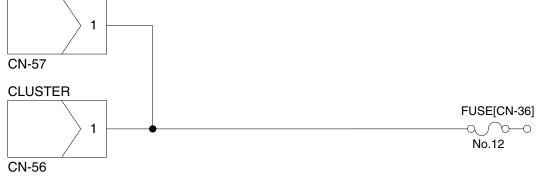

# 1. WHEN STARTING SWITCH IS TURNED ON, CLUSTER AND MONITOR LAMP DOES NOT LIGHT UP

- Before carrying out below procedure, check all the related connectors are properly inserted and the fuse No.12 is not blown out and ON/OFF of bulb.
- After checking, connect the disconnected connectors again immediately unless otherwise specified.

Check voltage

| YES | 20 ~ 30 V |
|-----|-----------|
| NO  | 0 V       |