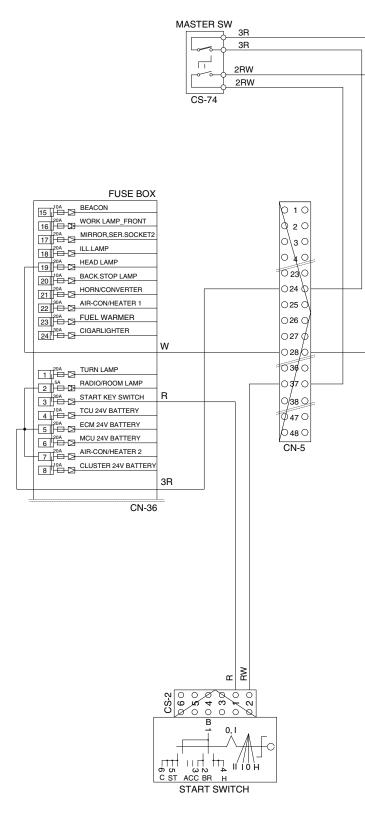

## 7. WHEN STARTING SWITCH "ON" DOES NOT OPERATE

• Before carrying out below procedure, check all the related connectors are properly inserted the fuse No.3 is not blown out.

• After checking, connect the disconnected connectors again immediately unless otherwise specified.