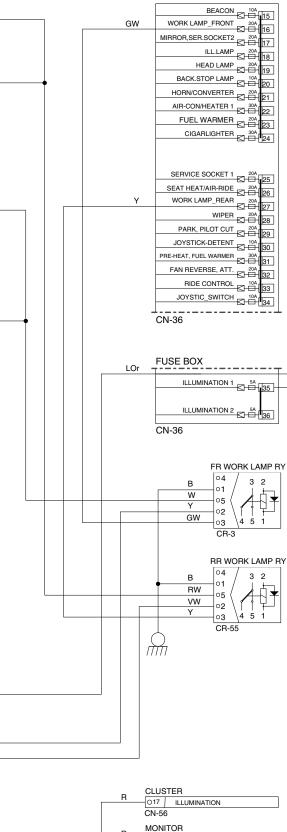

#### 8. WHEN STARTING SWITCH IS TURNED ON, WORK LAMP DOES NOT LIGHTS UP

· Before carrying out below procedure, check all the related connectors are properly inserted, and the fuse No.16, 27 is not blown out.

· After checking, connect the disconnected connectors again immediately unless otherwise specified.