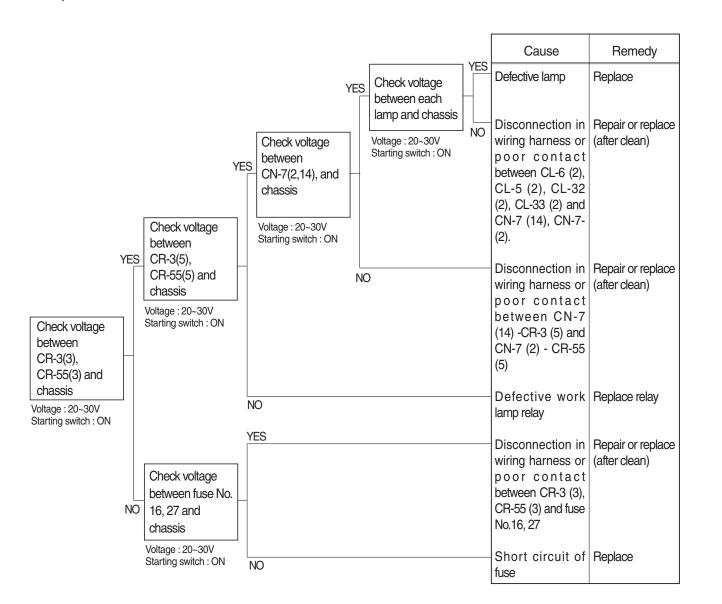

#### 8. WHEN STARTING SWITCH IS TURNED ON, WORK LAMP DOES NOT LIGHTS UP

· Before carrying out below procedure, check all the related connectors are properly inserted, and the fuse No.16, 27 is not blown out.

· After checking, connect the disconnected connectors again immediately unless otherwise specified.