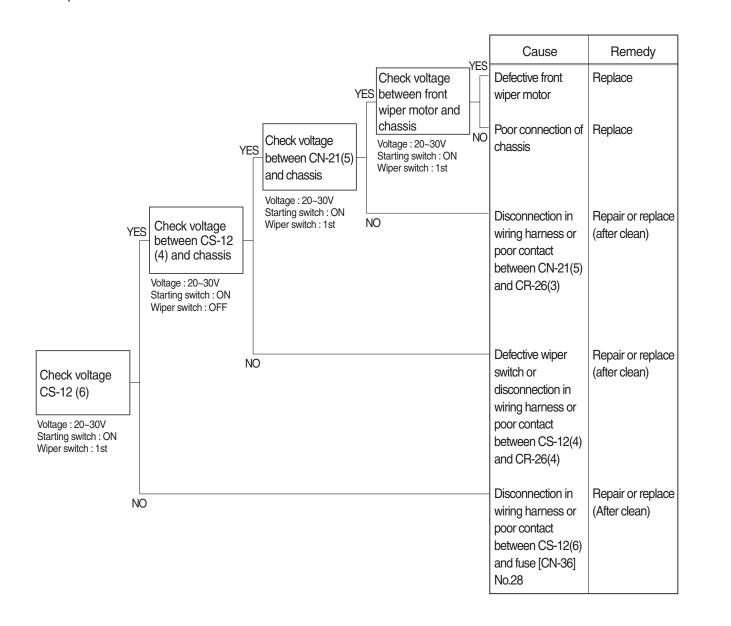

#### 6. WHEN STARTING SWITCH IS TURNED ON, WIPER MOTOR DOES NOT OPERATE

• Before carrying out below procedure, check all the related connectors are properly inserted and the fuse No.28 is not blown out.

• After checking, connect the disconnected connectors again immediately unless otherwise specified.