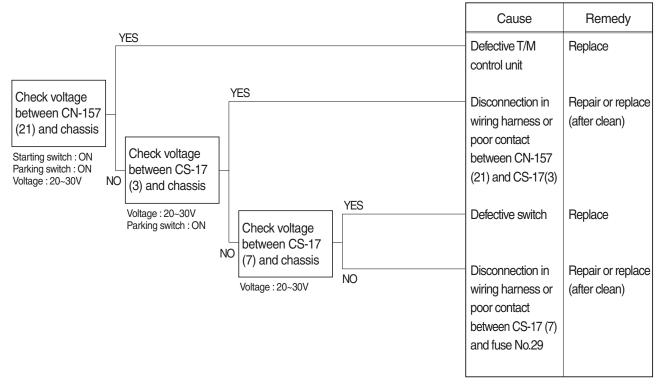

#### 4. TRANSMISSION IS NOT RETURNED TO NEUTRAL WHEN PARKING BRAKE IS APPLIED

- Before carrying out below procedure, check all the related connectors are properly inserted and the fuse No.11 (T/M control unit) and No.29 are not blown out.
- After checking, connect the disconnected connectors again immediately unless otherwise specified.