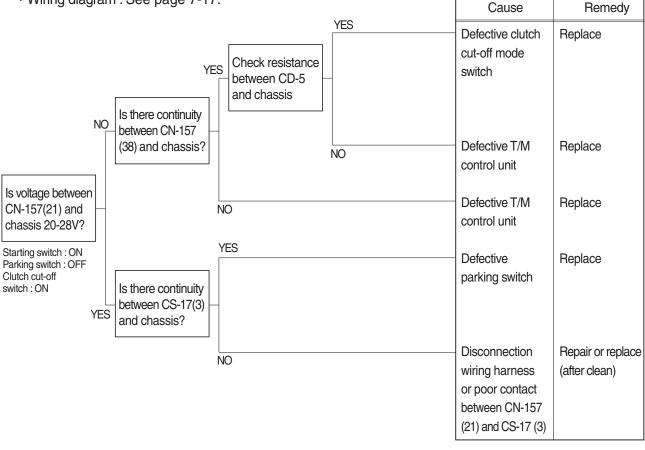

## 5. MACHINE DOES NOT TRAVEL

- Before carrying out below procedure, check all the related connectors are properly inserted and the fuse No.11 (transmission controller) is not blown out.
- After checking, connect the disconnected connectors again immediately unless otherwise specified.
- · Wiring diagram : See page 7-17.

#### Check resistance

| YES | <b>ΜΑΧ 1</b> Ω  |
|-----|-----------------|
| NO  | <b>MIN 1M</b> Ω |