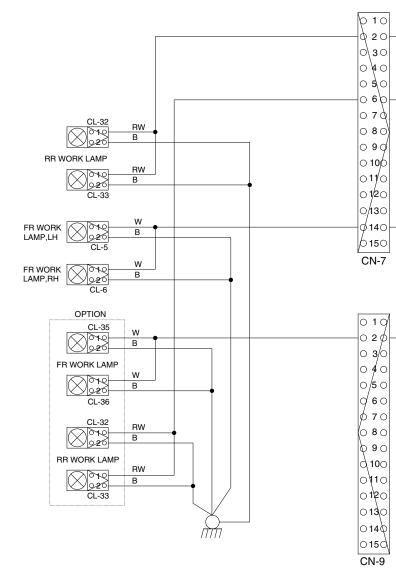

#### 8. WHEN STARTING SWITCH IS TURNED ON, WORK LAMP DOES NOT LIGHTS UP

· Before carrying out below procedure, check all the related connectors are properly inserted, and the fuse No.16, 27 is not blown out.

· After checking, connect the disconnected connectors again immediately unless otherwise specified.