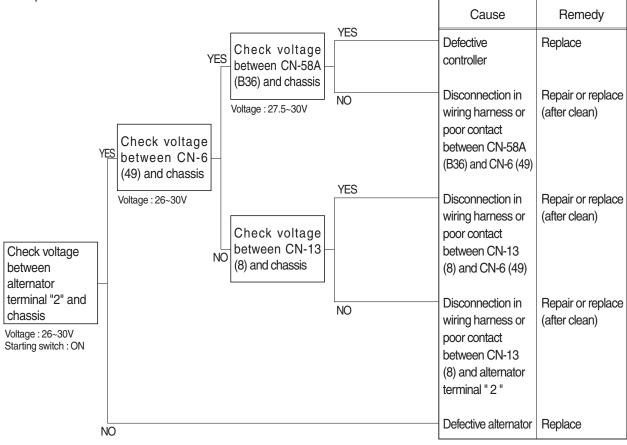

## 2. **WHEN BATTERY LAMP LIGHTS UP** (engine is started)

- · Before carrying out below procedure, check all the related connectors are properly inserted.
- After checking, connect the disconnected connectors again immediately unless otherwise specified.

#### Check valtage

| YES | 20 ~ 30 V |
|-----|-----------|
| NO  | 0 V       |

75797EL30