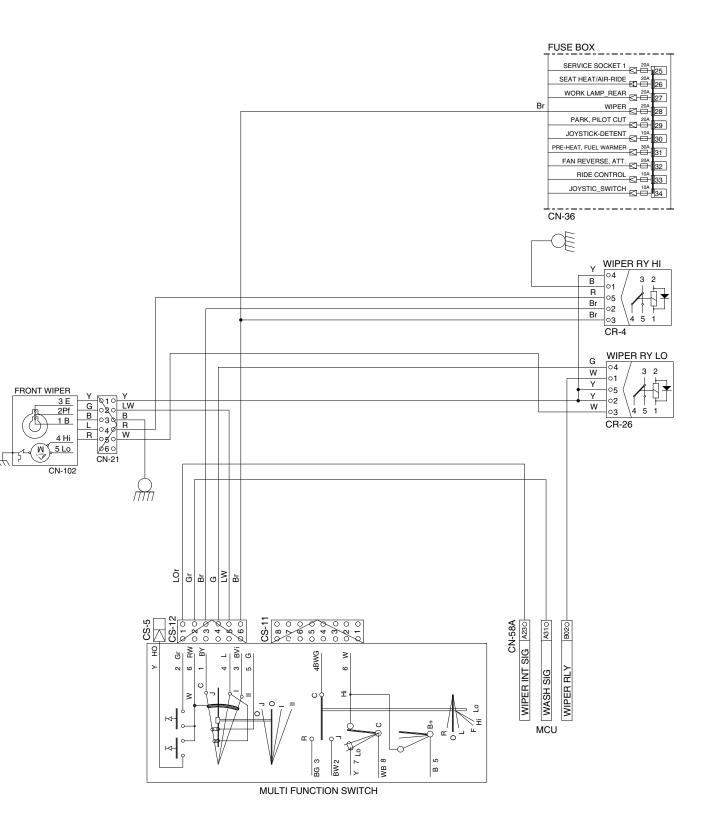

#### 6. WHEN STARTING SWITCH IS TURNED ON, WIPER MOTOR DOES NOT OPERATE

• Before carrying out below procedure, check all the related connectors are properly inserted and the fuse No.28 is not blown out.

• After checking, connect the disconnected connectors again immediately unless otherwise specified.