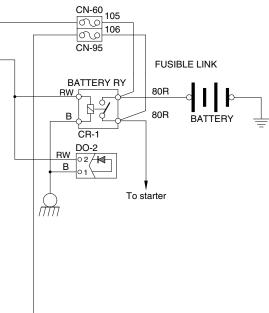

## 7. WHEN STARTING SWITCH "ON" DOES NOT OPERATE

• Before carrying out below procedure, check all the related connectors are properly inserted the fuse No.3 is not blown out.

• After checking, connect the disconnected connectors again immediately unless otherwise specified.