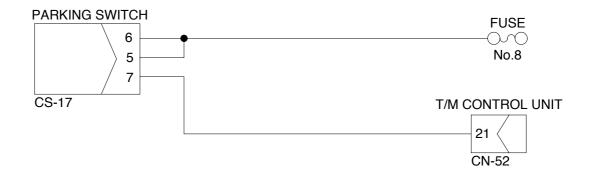

### 4. TRANSMISSION IS NOT RETURNED TO NEUTRAL WHEN PARKING BRAKE IS APPLIED

- Before carrying out below procedure, check all the related connectors are properly inserted and the fuse No.17(T/M controller) and No.8 are not blown out.
- · After checking, connect the disconnected connectors again immediately unless otherwise specified.