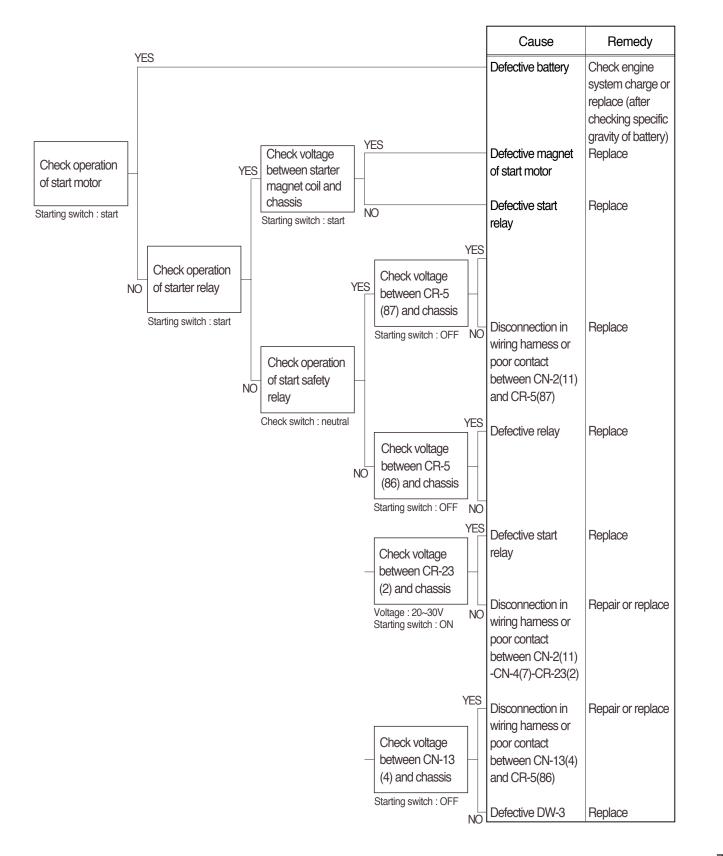

### 7. WHEN STARTING SWITCH "ON" DOES NOT OPERATE

- Before carrying out below procedure, check all the related connectors are properly inserted and and the fuse No.16 is not blown out.
- · After checking, connect the disconnected connectors again immediately unless otherwise specified.