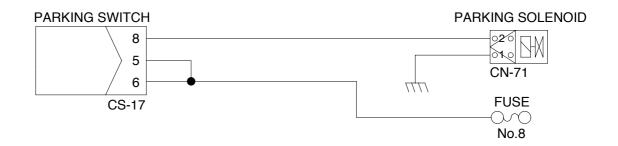

### 3. WHEN PARKING SOLENOID DOES NOT WORK

- Before carrying out below procedure, check all the related connectors are properly inserted and the fuse No.8 is not blown out.
- · After checking, connect the disconnected connectors again immediately unless otherwise specified.