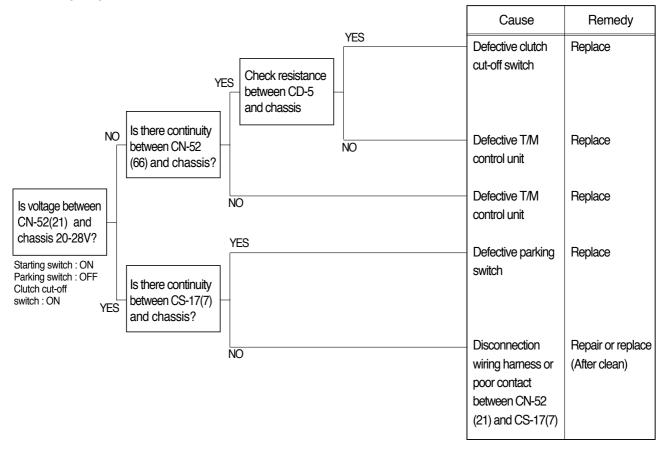

### 4. TRANSMISSION IS NOT RETURNED TO NEUTRAL WHEN PARKING BRAKE IS APPLIED

- Before carrying out below procedure, check all the related connectors are properly inserted and the fuse No.17(T/M controller) and No.8 are not blown out.
- · After checking, connect the disconnected connectors again immediately unless otherwise specified.