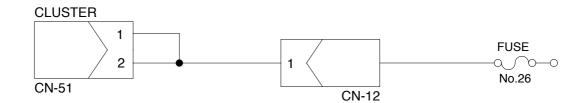

# 2. - + WHEN BATTERY LAMP LIGHTS UP(Engine is started)

· Before carrying out below procedure, check all the related connectors are properly inserted.

· After checking, connect the disconnected connectors again immediately unless otherwise specified.

#### Check valtage

| YES | 20~30V |
|-----|--------|
| NO  | 0V     |