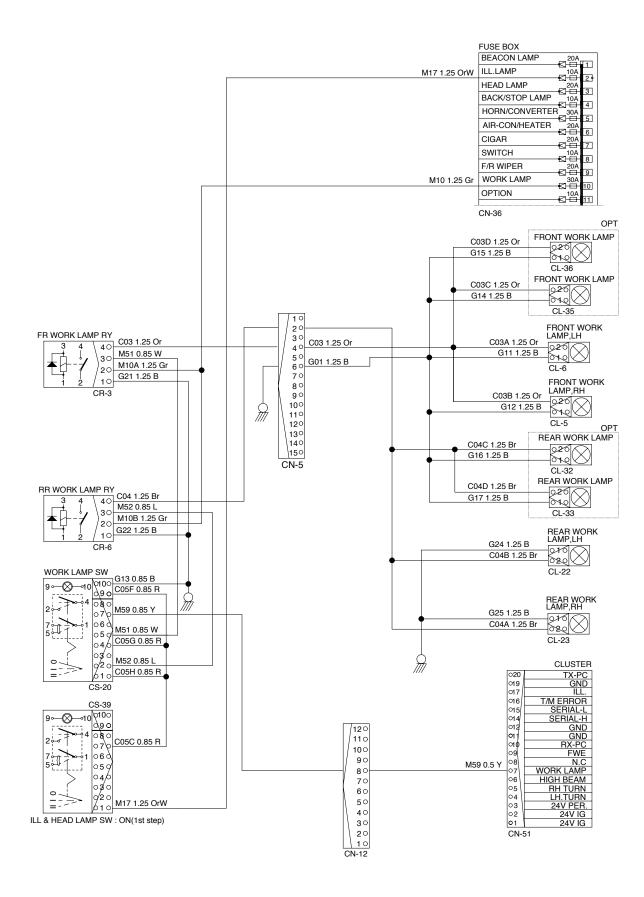

### 8. WHEN STARTING SWITCH IS TURNED ON, WORK LAMP DOES NOT LIGHTS UP

- Before carrying out below procedure, check all the related connectors are properly inserted, and the fuse No.10 is not blown out.
- · After checking, connect the disconnected connectors again immediately unless otherwise specified.