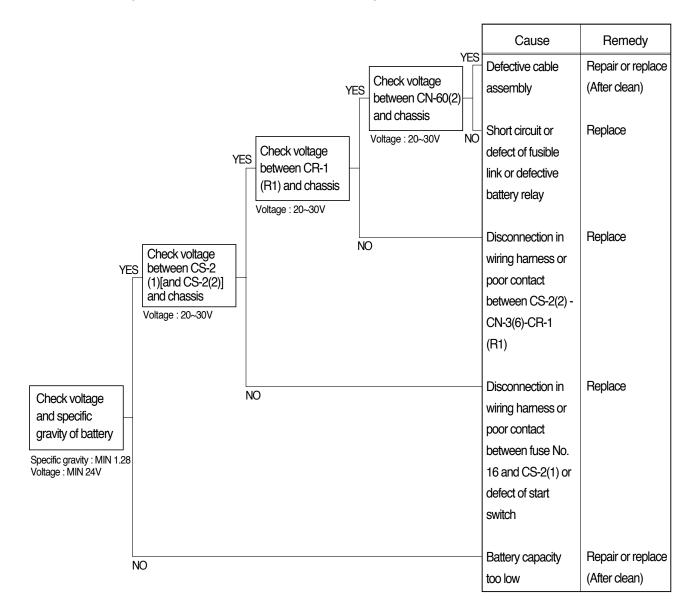

### 7. WHEN STARTING SWITCH "ON" DOES NOT OPERATE

- Before carrying out below procedure, check all the related connectors are properly inserted and and the fuse No.16 is not blown out.
- · After checking, connect the disconnected connectors again immediately unless otherwise specified.