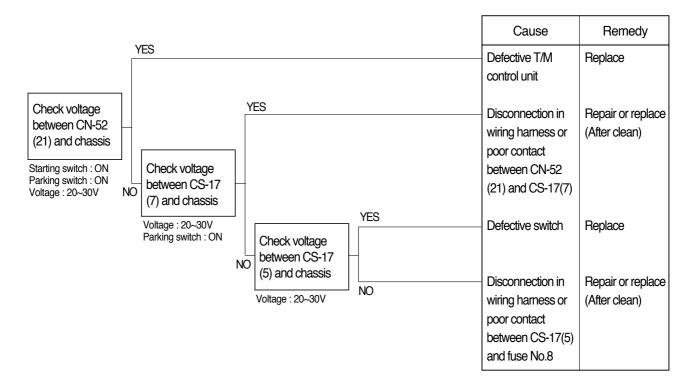

### 3. WHEN PARKING SOLENOID DOES NOT WORK

- Before carrying out below procedure, check all the related connectors are properly inserted and the fuse No.8 is not blown out.
- · After checking, connect the disconnected connectors again immediately unless otherwise specified.