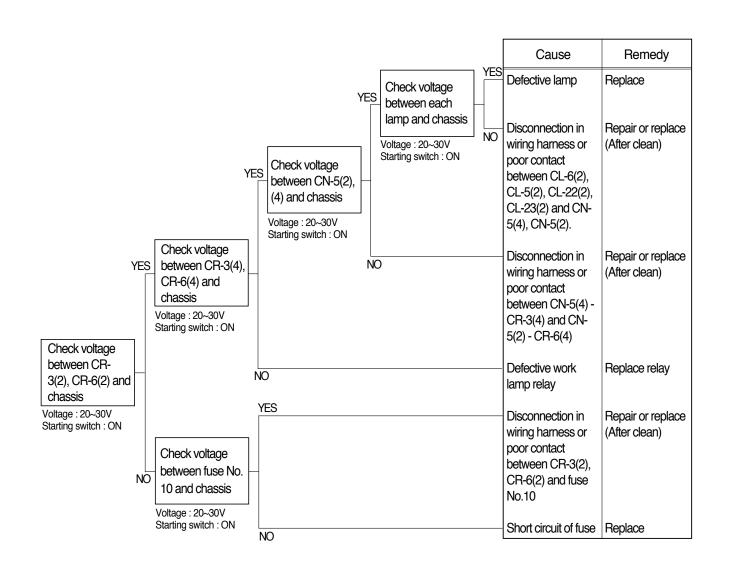

### 8. WHEN STARTING SWITCH IS TURNED ON, WORK LAMP DOES NOT LIGHTS UP

- Before carrying out below procedure, check all the related connectors are properly inserted, and the fuse No.10 is not blown out.
- · After checking, connect the disconnected connectors again immediately unless otherwise specified.