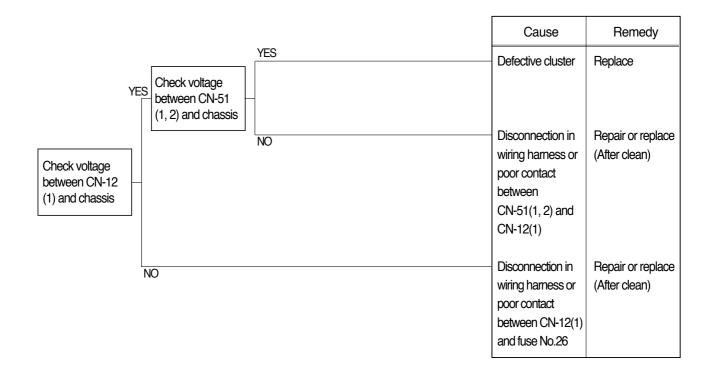

### 1. WHEN STARTING SWITCH IS TURNED ON, CLUSTER LAMP DOES NOT LIGHT UP

- Before carrying out below procedure, check all the related connectors are properly inserted and the fuse No.26 is not blown out and ON/OFF of bulb.
- · After checking, connect the disconnected connectors again immediately unless otherwise specified.

#### **Check voltage**

| YES | 20~30V |
|-----|--------|
| NO  | 0V     |