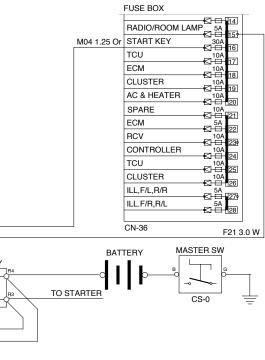

### 8. WHEN STARTING SWITCH IS TURNED ON, WORK LAMP DOES NOT LIGHTS UP

- Before carrying out below procedure, check all the related connectors are properly inserted, and the fuse No.10 is not blown out.
- · After checking, connect the disconnected connectors again immediately unless otherwise specified.

CONTROL UNIT

VM

AD5 F

AD6 AS

| Γ                                                                |                                                                                                                                                                       |                                                                                                                             |              |
|------------------------------------------------------------------|-----------------------------------------------------------------------------------------------------------------------------------------------------------------------|-----------------------------------------------------------------------------------------------------------------------------|--------------|
| SAFETY RY<br>030<br>86<br>87a 87 85<br>87<br>85<br>30 86<br>2R-5 | FUSE BOX<br>RADIO/ROOM LAMF<br>START KEY<br>TCU<br>ECM<br>CLUSTER<br>AC & HEATER<br>SPARE<br>ECM<br>RCV<br>CONTROLLER<br>TCU<br>CLUSTER<br>ILL,F/L,R/R<br>ILL,F/L,R/R | ስ ስ ስ ስ ስ ስ ስ ስ ስ ስ ስ ስ ስ ስ ስ ስ<br>ሠን ሠን ሠን ሀን ሀን<br>10 ሀ ሀ ሀ ሀ ሀ ሀ ሀ ሀ ሀ ሀ ሀ ሀ ሀ ሀ ሀ ሀ ሀ ሀ ሀ | M01 1.25 WOr |