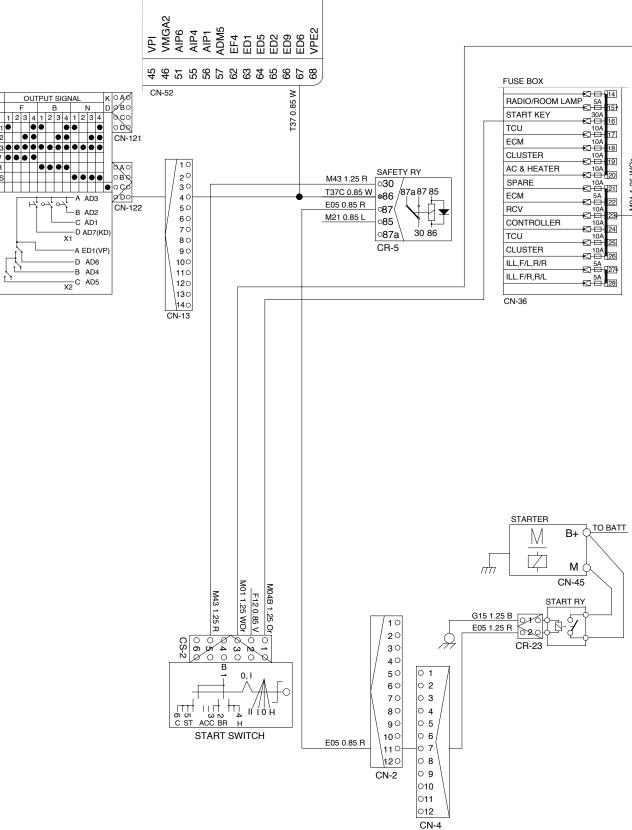

### **5. MACHINE DOES NOT TRAVEL**

- Before carrying out below procedure, check all the related connectors are properly inserted and the fuse No.17(Transmission control unit) is not blown out.
- · After checking, connect the disconnected connectors again immediately unless otherwise specified.
- · Wiring diagram : See page 7-16.