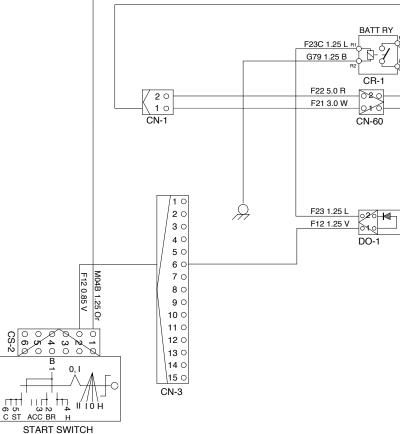

### 7. WHEN STARTING SWITCH "ON" DOES NOT OPERATE

- Before carrying out below procedure, check all the related connectors are properly inserted and and the fuse No.16 is not blown out.
- · After checking, connect the disconnected connectors again immediately unless otherwise specified.