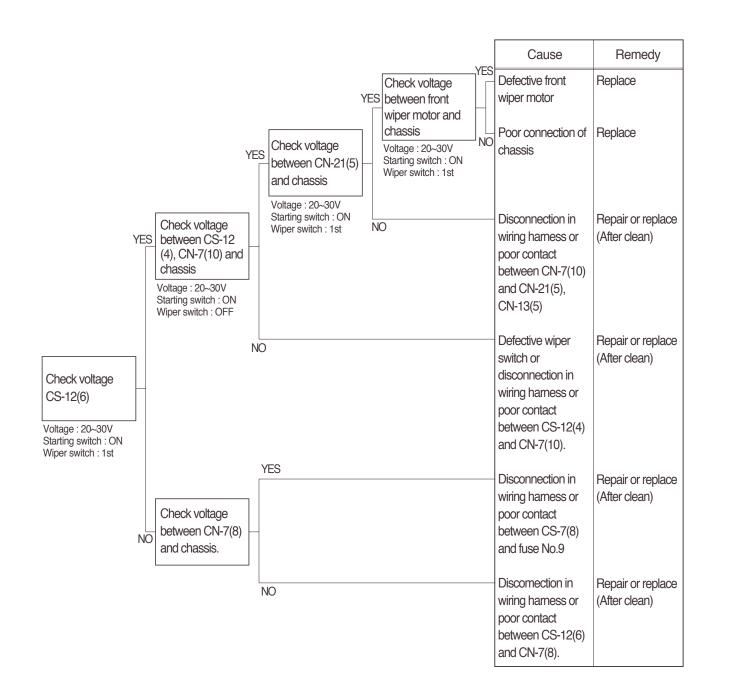

### 6. WHEN STARTING SWITCH IS TURNED ON, WIPER MOTOR DOES NOT OPERATE

- Before carrying out below procedure, check all the related connectors are properly inserted and the fuse No.9 is not blown out.
- · After checking, connect the disconnected connectors again immediately unless otherwise specified.