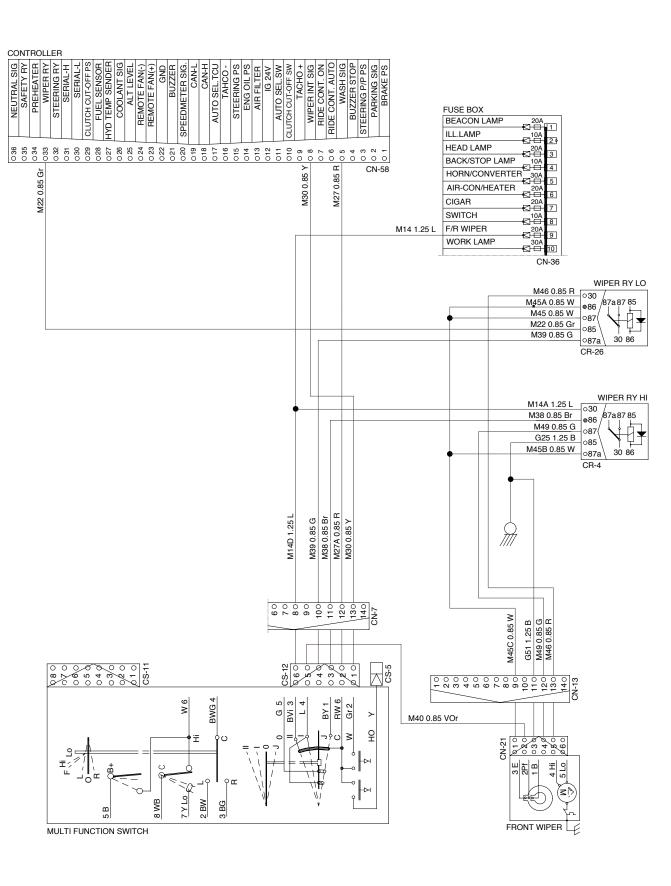

### 6. WHEN STARTING SWITCH IS TURNED ON, WIPER MOTOR DOES NOT OPERATE

- Before carrying out below procedure, check all the related connectors are properly inserted and the fuse No.9 is not blown out.
- · After checking, connect the disconnected connectors again immediately unless otherwise specified.