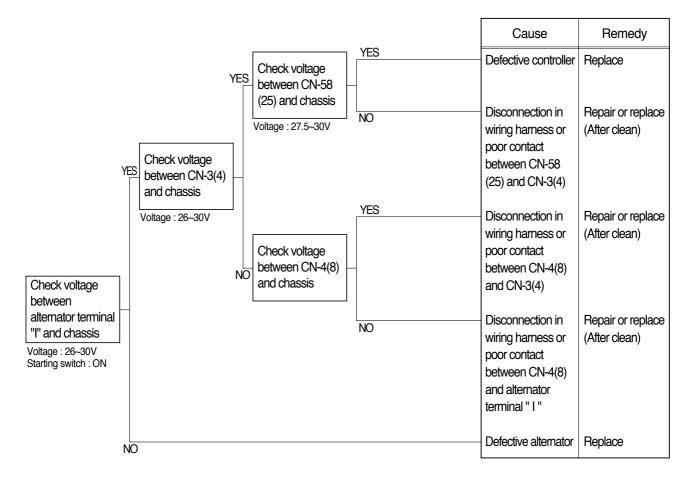

### 3. WHEN PARKING SOLENOID DOES NOT WORK

- Before carrying out below procedure, check all the related connectors are properly inserted and the fuse No.8 is not blown out.
- · After checking, connect the disconnected connectors again immediately unless otherwise specified.